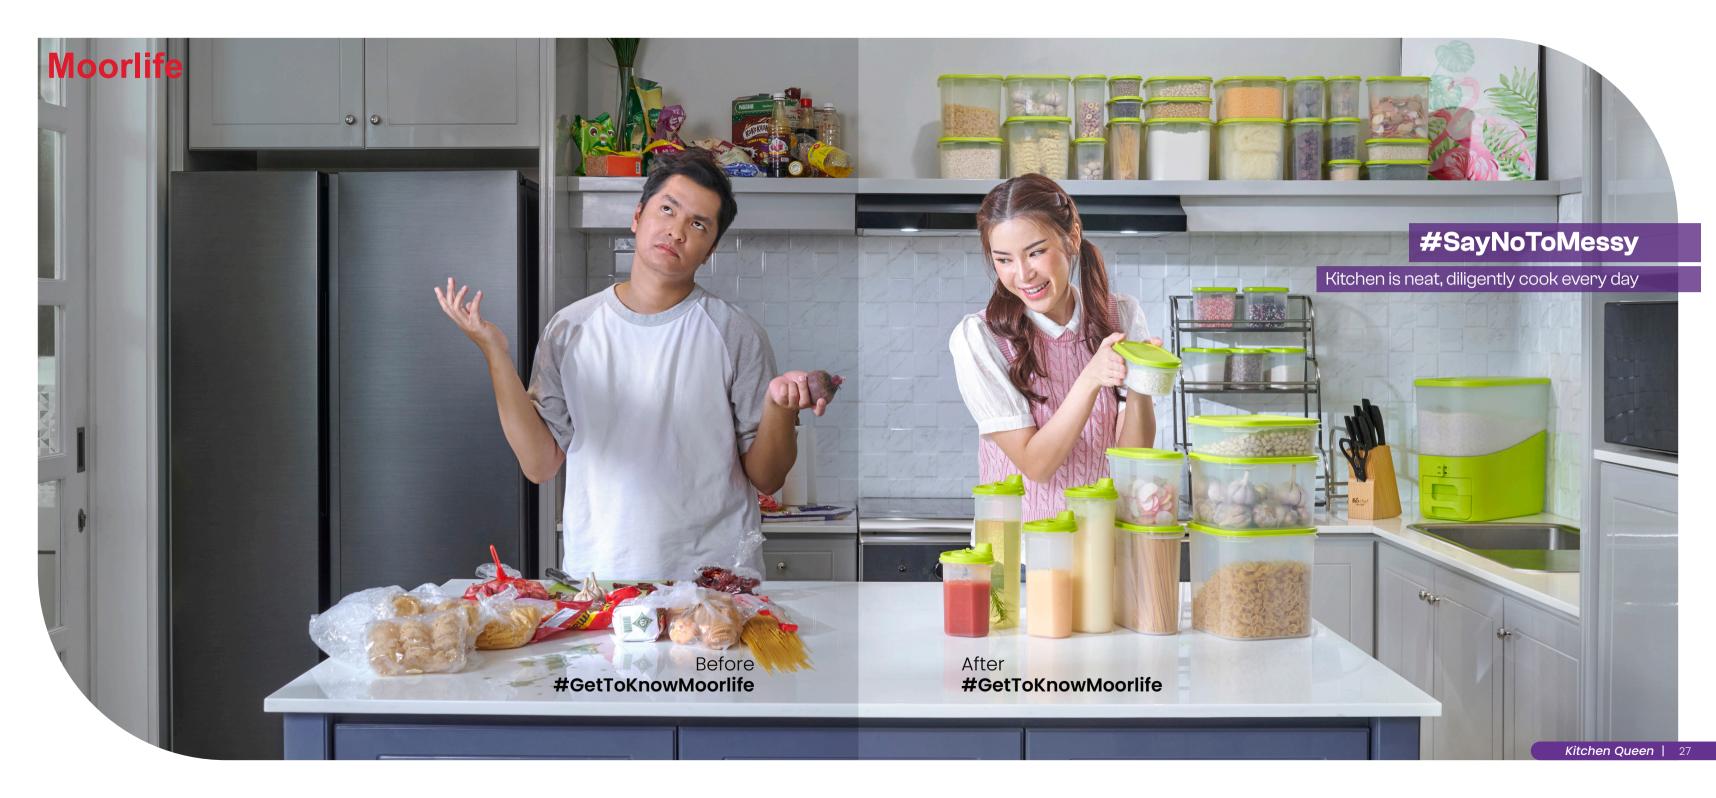

cm c. Large Fine Crystal Canister (1) @ 1.9 L

 $\emptyset$  = 16 cm, h = 12.7 cm



Crystal clear body, visible food contents



One push lid









Tall Moza Square (4) @ 2.7 L 25.5 x 12.6 x 12.6 cm



1 set consists of 4 colors

Right Choice to Store Your Long Snacks



## Enjoy the Fun of Togetherness

with One Push Jar









llona

Small Round One Push (2) @ 1.3 L Ø = 14.7 cm, h = 16.5 cm

1 set consists of 2 colors





One push lid







- a.X-Large Tower Canister (1) @ 4.2 L  $\emptyset = 18.3 \text{ cm, h} = 21.5 \text{ cm}$
- b.Large Tower Canister (1) @ 2.7 L  $\emptyset$  = 15.8 cm, h = 19 cm
- c. Medium Tower Canister (1) @ 1.7 L  $\emptyset$  = 13.4 cm, h = 17.4 cm
- d.Small Tower Canister (1) @ 950 L  $\emptyset$  = 19 cm, h = 22.5 cm



Nesting & space saving















#### Ovale

- Small Kitchen Oval (1) @ 500 ml 19 x 10 x 6.5 cm
- Medium Kitchen Oval (1) @ 1.1 L 19 x 10 x 12.5 cm
- Large Kitchen Oval (1) @ 1.7 L 19 x 10 x 18.5 cm





#### Valdio

- Small Kitchen Square (1) @ 1.3 L 19 x 19 x 6.5 cm
- Medium Kitchen Square (1) @ 2.8 L 19 x 19 x 12.5 cm
- Large Kitchen Square (1) @ 4.2 L 19 x 19 x 18.5 cm

## **Cooking Easier**

with Spill-Proof Container





#### Clario

a. Small Oil Bottle (2) @ 450 ml  $\emptyset$  = 9.5 cm, h = 15.5 cm b. Medium Oil Bottle (1) @ 650 ml  $\emptyset$  = 9.5 cm, h = 20.5 cm c. Large Oil Bottle (1) @ 850 ml

 $\emptyset$  = 9.5 cm, h = 25.5 cm



Equipped with air holes to help facilitate fluid discharge



Equipped with an airtight, spill-proof flip seal



The funnel shape makes it easier to pour



Equipped w