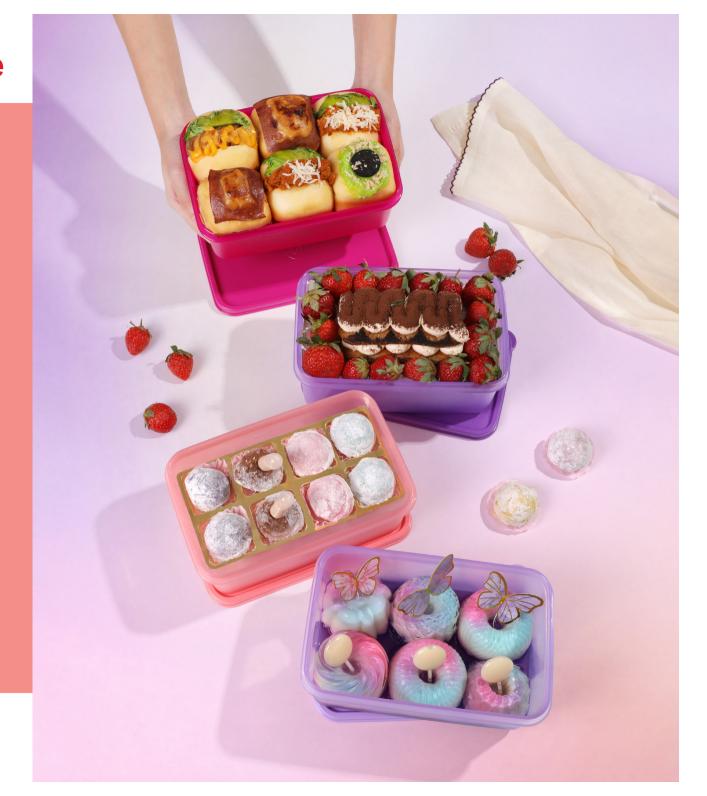

## Multifunctional Container **Accompany Every Sweet** and Precious Memory

Big Cassa

X-Large Delight Square (1) @ 7.5 L, 26 x 26 x 14.5 cm

Multifunction & wider

Cassa

Large Delight Square (1) @ 4 L, 26 x 26 x 9 cm

Storing and serving cakes will be tidier and fresher