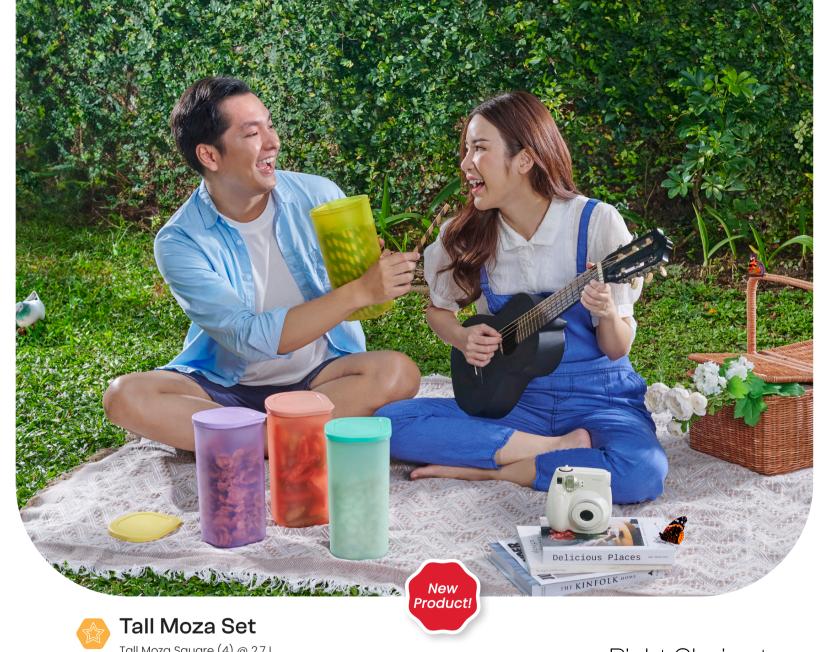

 $\emptyset$  = 16 cm, h = 12.7 cm

Crystal clear body, visible food contents

One push lid

Tall Moza Square (4) @ 2.7 L 25.5 x 12.6 x 12.6 cm

1 set consists of 4 colors

Right Choice to Store Your Long Snacks