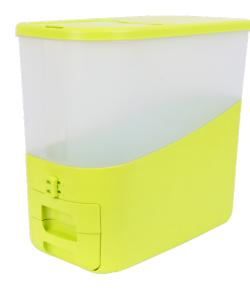

Organized

**Kitchen Spices** 

Rice Keeper (1) @ 12 kg

39.4 x 20.5 x 39 cm

Oriza

Pull the top tray to remove the rice according to the amount

Equipped with a tray that makes it easy to accommodate & pour rice into the rice cooker

Equipped with a smart selector for 125 gr and 250 gr measuring options

Smart design with an upper door mechanism for easy filling

> New Color!