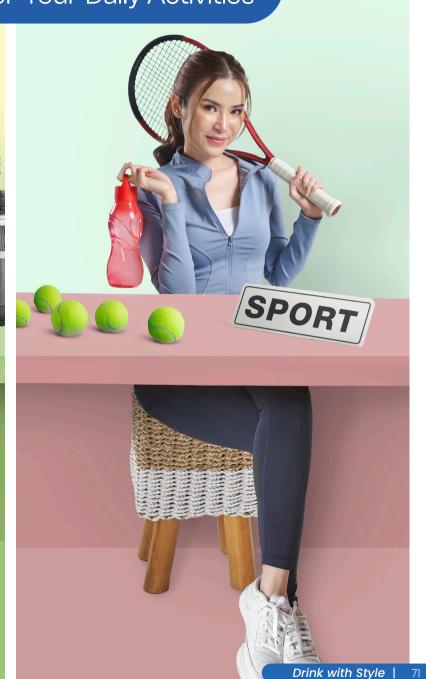

## Maintain Your Body Fitness,

Fulfill Your Mineral Needs

### Sportivo Bottle Small

Small Sport Bottle (1) @ 500 ml  $\emptyset$  = 7.5 cm, h = 23.5 cm Pilihan warna:

### Sportivo Bottle Large

Large Sport Bottle (1) @ 750 ml  $\emptyset$  = 7.5 cm, h = 26 cm Pilihan warna:

X-Large Batik Bottle (1) @ 2 L Ø = 10 cm, h = 31.5 cm

Equipped with a flip cap

Beautiful Borneo Batik motif

X-Large Sport Bottle (1) @ 2 L  $\emptyset$  = 11.5 cm, h = 28.5 cm

Ergonomic and modern design

Equipped with a flip cap