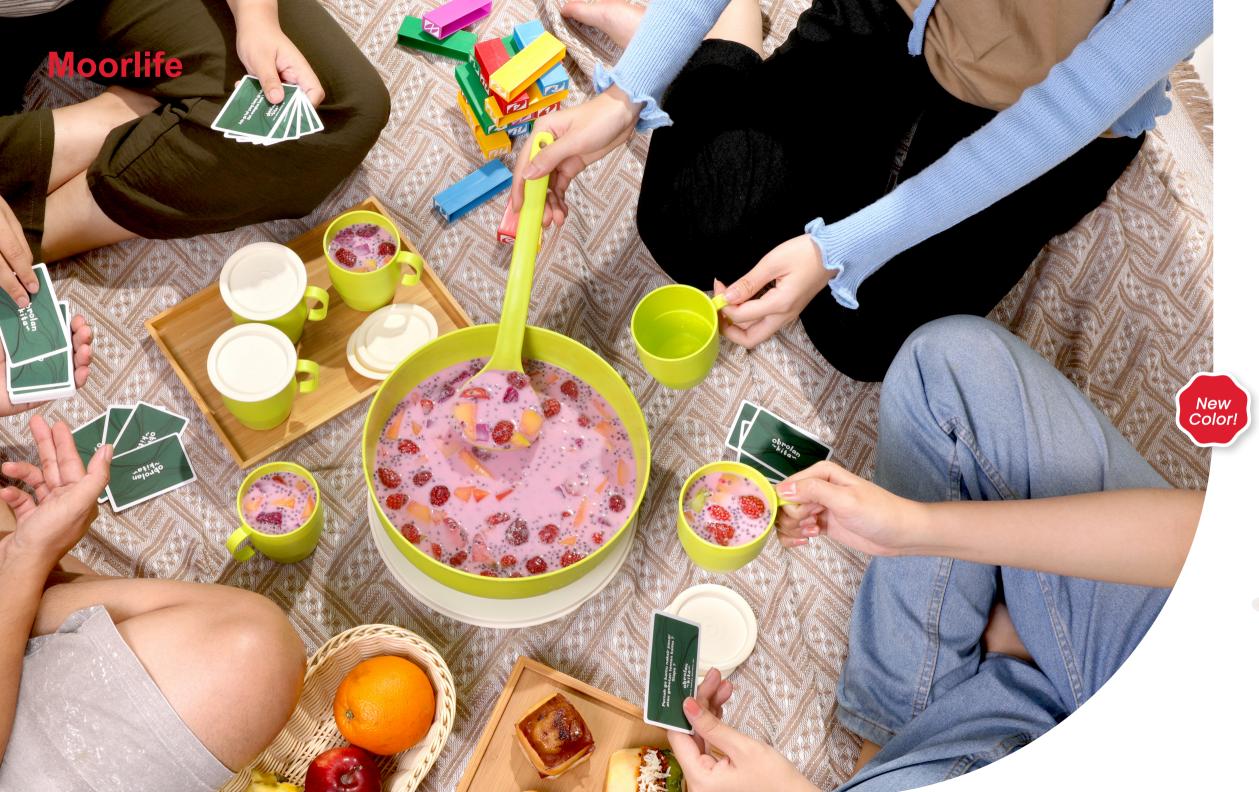

## Get a Freshness

through Togetherness

### Maxmilia

X-Large Family Water Jug (1) @ 4 L, 23 x 16.5 x 27 cm

Beautiful motif

Vetro Glass (4) @ 350 ml  $\emptyset$  = 9.2 cm, h = 12.3 cm

Use Vetro for hot drinks because it is equipped with "Double Wall" technology, making your hands free from heat.