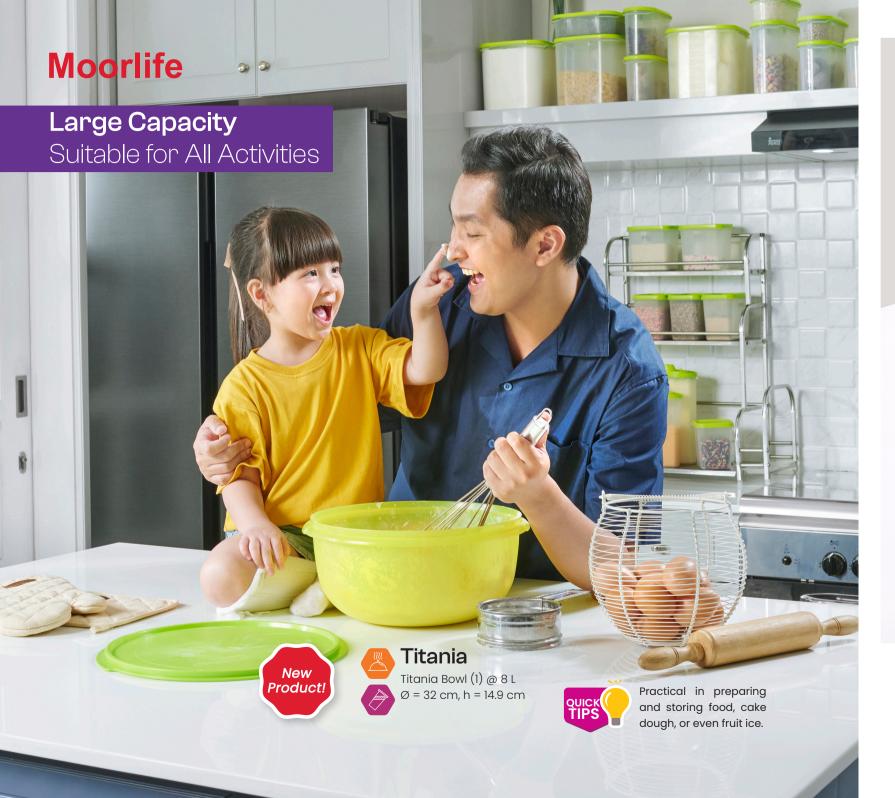

Organized

**Kitchen Spices** 

Rice Keeper (1) @ 12 kg

39.4 x 20.5 x 39 cm

Oriza

Pull the top tray to remove the rice according to the amount

Equipped with a tray that makes it easy to accommodate & pour rice into the rice cooker

Equipped with a smart selector for 125 gr and 250 gr measuring options

Smart design with an upper door mechanism for easy filling

> New Color!