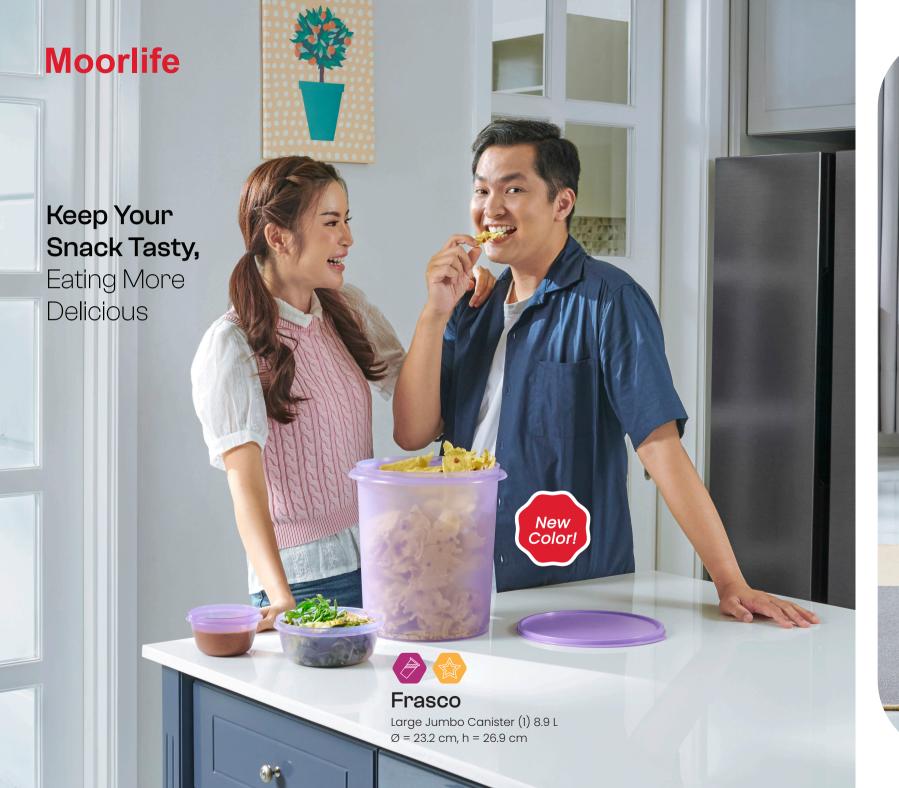

= 11.2 cm c. Large Fine Crystal Canister (1) @ 1.9 L

 $\emptyset$  = 16 cm, h = 12.7 cm



Crystal clear body, visible food contents



One push lid









Tall Moza Square (4) @ 2.7 L 25.5 x 12.6 x 12.6 cm



1 set consists of 4 colors

Right Choice to Store Your Long Snacks



## Enjoy the Fun of Togetherness

with One Push Jar









llona

Small Round One Push (2) @ 1.3 L Ø = 14.7 cm, h = 16.5 cm

1 set consists of 2 colors





One push lid







- a.X-Large Tower Canister (1) @ 4.2 L  $\emptyset = 18.3 \text{ cm, h} = 21.5 \text{ cm}$
- b.Large Tower Canister (1) @ 2.7 L  $\emptyset$  = 15.8 cm, h = 19 cm
- c. Medium Tower Canister (1) @ 1.7 L  $\emptyset$  = 13.4 cm, h = 17.4 cm
- d.Small Tower Canister (1) @ 950 L  $\emptyset$  = 19 cm, h = 22.5 cm



Nesting & space saving















#### Ovale

- Small Kitchen Oval (1) @ 500 ml 19 x 10 x 6.5 cm
- Medium Kitchen Oval (1) @ 1.1 L 19 x 10 x 12.5 cm
- Large Kitchen Oval (1) @ 1.7 L 19 x 10 x 18.5 cm





#### Valdio

- Small Kitchen Square (1) @ 1.3 L 19 x 19 x 6.5 cm
- Medium Kitchen Square (1) @ 2.8 L 19 x 19 x 12.5 cm
- Large Kitchen Square (1) @ 4.2 L 19 x 19 x 18.5 cm

## **Cooking Easier**

with Spill-Proof Container





#### Clario

a. Small Oil Bottle (2) @ 450 ml  $\emptyset$  = 9.5 cm, h = 15.5 cm b. Medium Oil Bottle (1) @ 650 ml  $\emptyset$  = 9.5 cm, h = 20.5 cm c. Large Oil Bottle (1) @ 850 ml

 $\emptyset$  = 9.5 cm, h = 25.5 cm



Equipped with air holes to help facilitate fluid discharge



Equipped with an airtight, spill-proof flip seal



The funnel shape makes it easier to pour



Equi