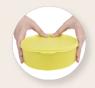

#### SQUARE, RECTANGULAR, **MODULAR SEAL**

#### **How to Close**

Place the seal on top of the container, tighten one side of the seal

Gently press around the seal using both thumbs until it is completely closed

Press each end of the seal and make sure all parts of the container are closed tightly