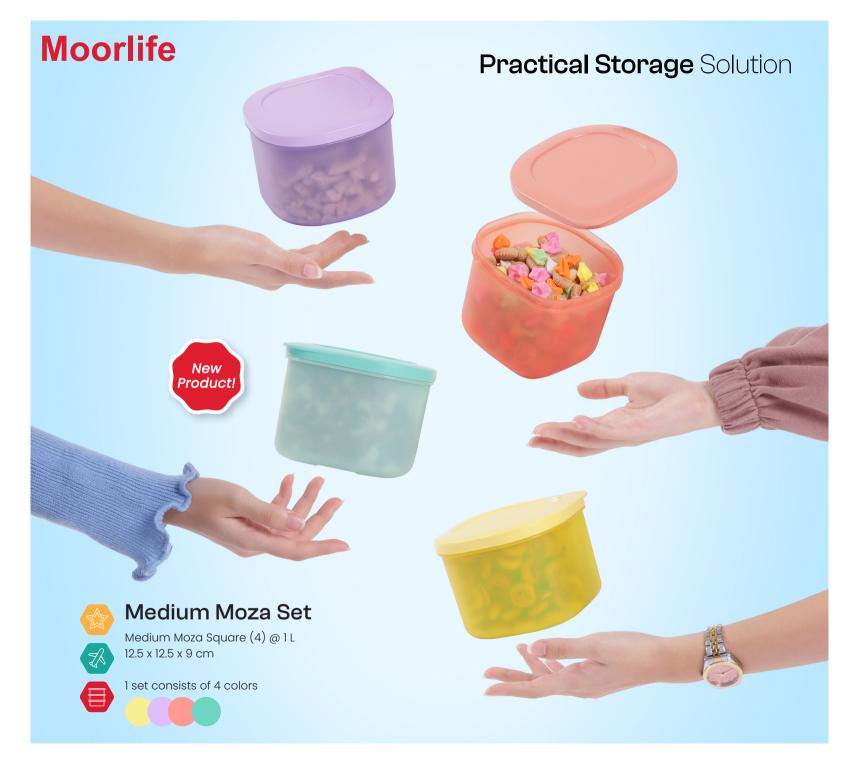

 $\emptyset$  = 16 cm, h = 12.7 cm

Crystal clear body, visible food contents

One push lid

Tall Moza Square (4) @ 2.7 L 25.5 x 12.6 x 12.6 cm

1 set consists of 4 colors

Right Choice to Store Your Long Snacks