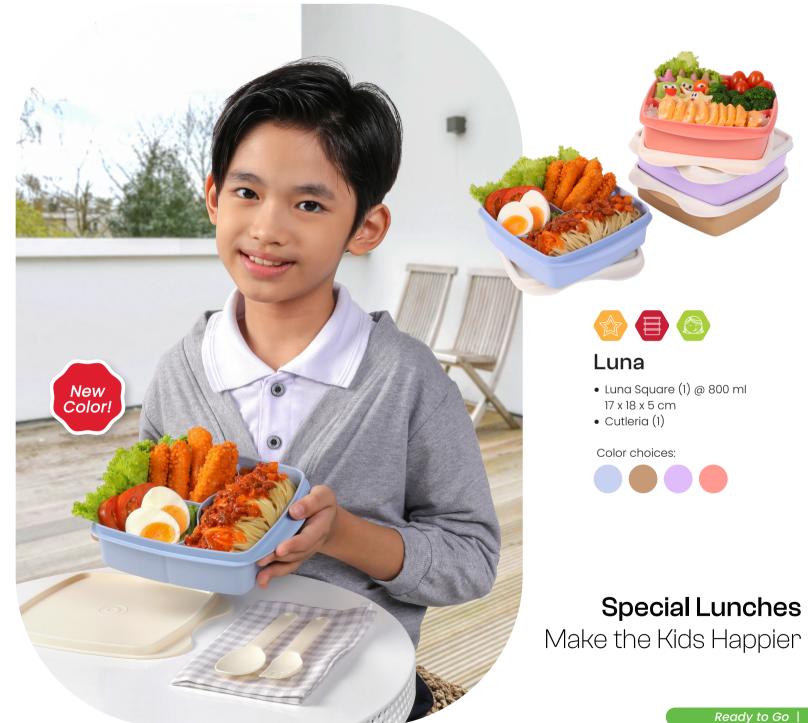

se it is equipped with "Double Wall" technology, making your hands free from heat.



# Practical in One Handful, Fun Picnic without Panic





### Nutria Grande



Nutria Square (3) @ 900 ml 16.5 x 19 x 6 cm
Nutria Tall (1) @ 2.1 L



16.5 x 19 x 12 cm

• Handle (1) 52.5 x 8.2 cm

1 set consists of 4 colors







Flexible and strong handle keeps the container in place



Ergonomic handle makes it comfortable to carry anywhere



More capacity







## Many Dishes in One Hold Only





## New Rinjani



- Microsave Box (3) @ 2.2 L
  22.5 x 22.5 x 7 cm
  Handle (1)







microwave



Powerlock mechanism



Ergonomic handle





- Qiana (1) @ 1.1 L 19.5 x 17 x 5.5 cm
- Adjustable Compartment (1)
- Cutleria (1)







Bring 4 various menu in one time

A Healthy Box Make Your Food Tastier





## Smart Lunch to

## **Boost Your Productivity**









#### Nuventura

- Pranzo Meal Bowl (1) @ 1.3 L 17 x 18 x 5 cm
- Nuventura Bag (1)Cutleria (1)



Open the air vent when placing in the microwave



Equipped with a hygienic storage space for cutleria

## More Trendy,

More Energy





#### Munchie



- Munchie Bag (1)
- Cutleria (1)



Open the air vent when placing in the microwave



Equipped with a hygienic storage space for cutleria





## Get Your Aesthetic Lunch Box

with Japanese Bento Style



• Lotto Bag (1)



• Teenzie Bottle (1) @ 500 ml

 $\emptyset = 7.5 \text{ cm}, h = 23 \text{ cm}$ 

• Spacy Bag (1)

• Cutleria (1)





• Teenzie Bottle (1) @ 500 ml

 $\emptyset$  = 7.5 cm, h = 23 cm

• Astro Bag (1)

• Cutleria (1)







## Full of Nutrition,

## Make Your L