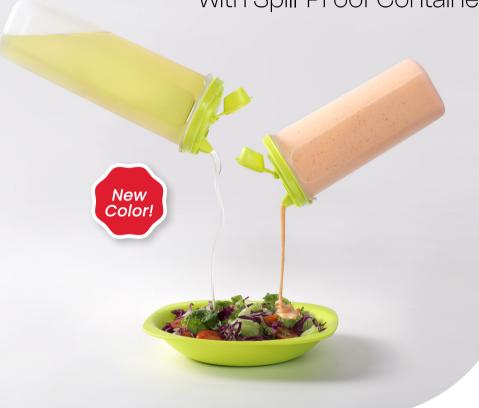

## **Cooking Easier**

with Spill-Proof Container

#### Clario

a. Small Oil Bottle (2) @ 450 ml  $\emptyset$  = 9.5 cm, h = 15.5 cm b. Medium Oil Bottle (1) @ 650 ml  $\emptyset$  = 9.5 cm, h = 20.5 cm c. Large Oil Bottle (1) @ 850 ml

 $\emptyset$  = 9.5 cm, h = 25.5 cm

Equipped with air holes to help facilitate fluid discharge

Equipped with an airtight, spill-proof flip seal

The funnel shape makes it easier to pour

Equipped with a liquid volume measuring scale

09 09

A Secret of