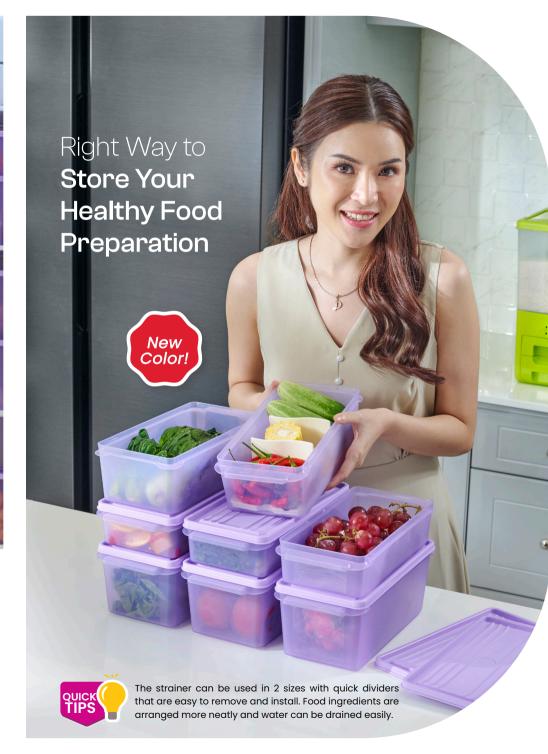

#### Nevera

- Small Fridge Compartment (1) @ 1.5 L 28.5 x 14 x 7 cm
- Medium Fridge Compartment (1) @ 2.1 L 28.5 x 14 x 9.5 cm
- Large Fridge Compartment (1) @ 2.6 L 28.5 x 14 x 11 cm

Transparent body makes it easier to see the foods inside

Available in 3 different sizes for all your needs

#### **Strainer Nevera**