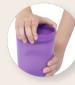

#### STACK & CLICK

#### How to Close & Stack

Press the seal towards the inside of the container using both thumbs until it clicks

Place the stack and seal container on top of another closed container

Press the top of the container until it clicks and make sure the container is locked completely

#### **How to Open**

Lift the seal slowly until it opens completely