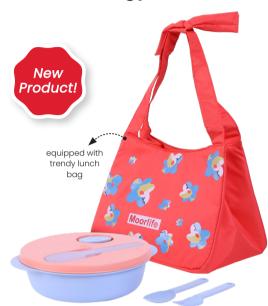

## Get Your Aesthetic Lunch Box

with Japanese Bento Style

• Lotto Bag (1)

• Teenzie Bottle (1) @ 500 ml

 $\emptyset = 7.5 \text{ cm}, h = 23 \text{ cm}$ 

• Spacy Bag (1)

• Cutleria (1)

• Teenzie Bottle (1) @ 500 ml

 $\emptyset$  = 7.5 cm, h = 23 cm

• Astro Bag (1)

• Cutleria (1)