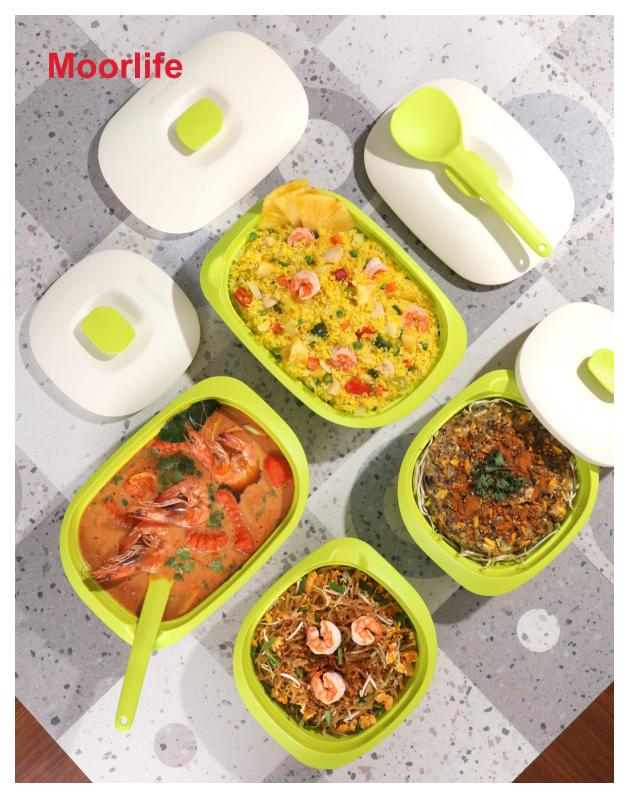

## New Kirana

- Large Kirana (2) @ 1.9 L 30 x 22 x 11.5 cm
- Medium Kirana (2) @ 1.2 L 22 x 22 x 11 cm
- Rice Spoon (4)

Ergonomic and comfortable handle

Twist the lid to keep the food warm when served

@ 700 ml, 21 x 21 x 4 cm