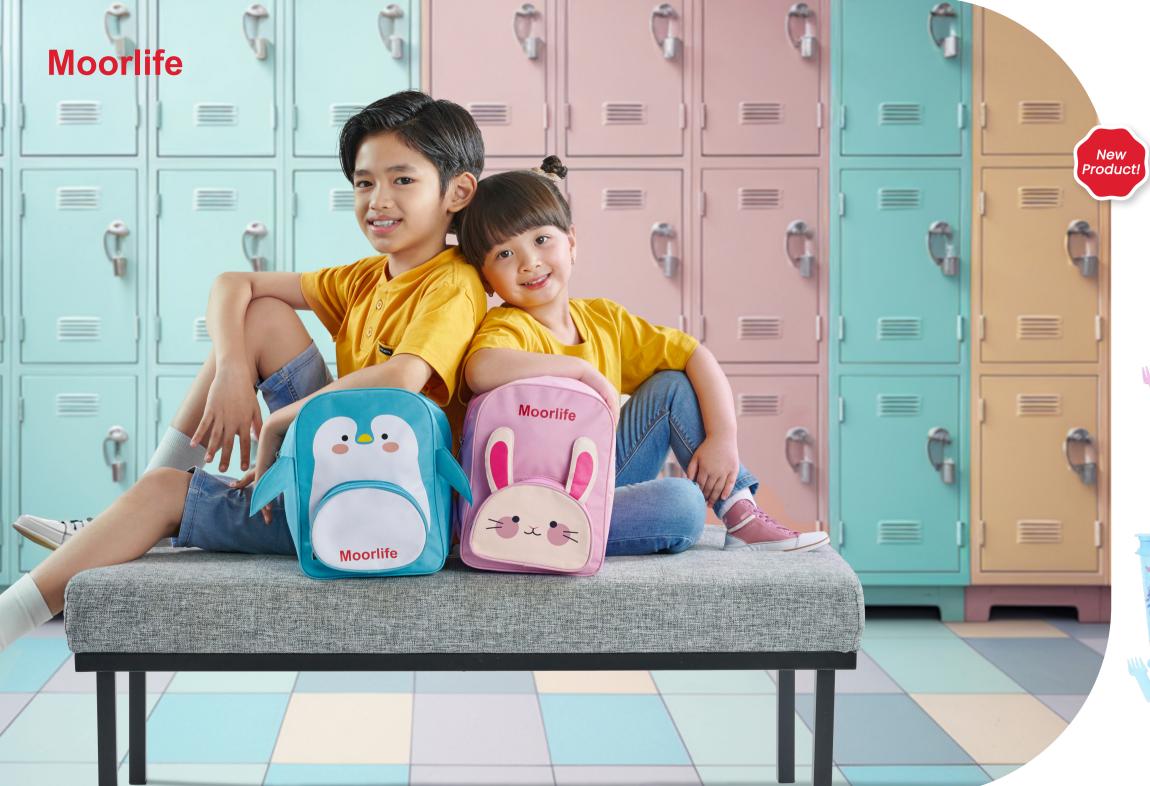

### **Bunny Lunchie Set**

- Ace Bowl (1) @ 700 ml  $\emptyset$  = 15.8 cm, h = 5.3 cm
- Snack Cup (1) @ 125 ml  $\emptyset = 8 \text{ cm, h} = 5.4 \text{ cm}$
- Flip Tumbler (1) @ 470 ml  $\emptyset = 8 \text{ cm, h} = 17 \text{ cm}$
- Bunny Bag (1)
- Cutleria (1)

### Penguin Lunchie Set

- Ace Bowl (1) @ 700 ml  $\emptyset$  = 15.8 cm, h = 5.3 cm
- Snack Cup (1) @ 125 ml  $\emptyset$  = 8 cm, h = 5.4 cm
- Flip Tumbler (1) @ 470 ml  $\emptyset$  = 8 cm, h = 17 cm
- Penguin Bag (1)
- Cutleria (1)