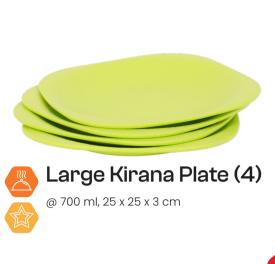

## New Kirana

- Large Kirana (2) @ 1.9 L 30 x 22 x 11.5 cm
- Medium Kirana (2) @ 1.2 L 22 x 22 x 11 cm
- Rice Spoon (4)

Ergonomic and comfortable handle

Twist the lid to keep the food warm when served

@ 700 ml, 21 x 21 x 4 cm