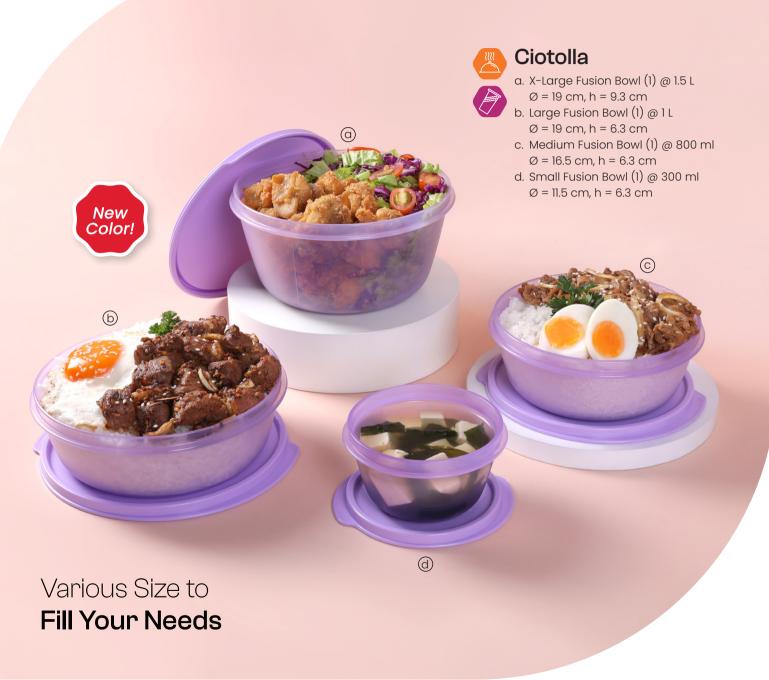

## Multifunctional Container **Accompany Every Sweet** and Precious Memory

Big Cassa

X-Large Delight Square (1) @ 7.5 L, 26 x 26 x 14.5 cm

Multifunction & wider

Cassa

Large Delight Square (1) @ 4 L, 26 x 26 x 9 cm

Storing and serving cakes will be tidier and fresher

## New Scatolla

Meds Colorful Rectangle (4) @ 1 L 18.7 x 11.5 x 8 cm

1 set consists of 4 colors

Tight lid, make the aroma and freshness of the food lasts longer

Transparent window space makes it easy to see inside

## Save Food Full of Memories Stay Fresh and Longlasting