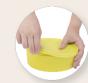

#### **ROUND SEAL**

#### **How to Close**

Press the sides of the seal and container together using both thumbs

Press around the seal using both thumbs slowly until it closes tightly

Press the center of the seal while open the side slightly to release air, then close it tightly again

#### **How to Open**

Hold one side of the container and slowly lift the seal until it is completely opened