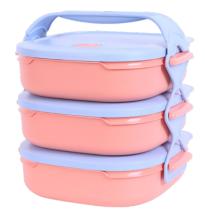

## New Rinjani

- Microsave Box (3) @ 2.2 L
  22.5 x 22.5 x 7 cm
  Handle (1)

microwave

Powerlock mechanism

Ergonomic handle

- Qiana (1) @ 1.1 L 19.5 x 17 x 5.5 cm
- Adjustable Compartment (1)
- Cutleria (1)

Bring 4 various menu in one time

A Healthy Box Make Your Food Tastier