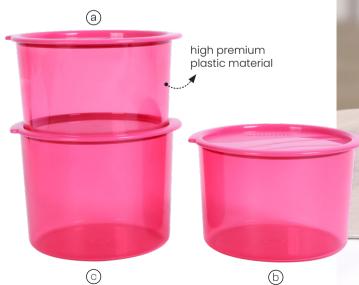

### Fine Crystal Canister

a. Small Fine Crystal Canister (1) @ 1.3 L  $\emptyset$  = 16 cm, h = 9.6 cm b. Medium Fine Crystal Canister (1) @ 1.6 L

 $\emptyset$  = 16 cm, h = 11.2 cm c. Large Fine Crystal Canister (1) @ 1.9 L

 $\emptyset$  = 16 cm, h = 12.7 cm

Crystal clear body, visible food contents

One push lid

Tall Moza Square (4) @ 2.7 L 25.5 x 12.6 x 12.6 cm

1 set consists of 4 colors

Right Choice to Store Your Long Snacks