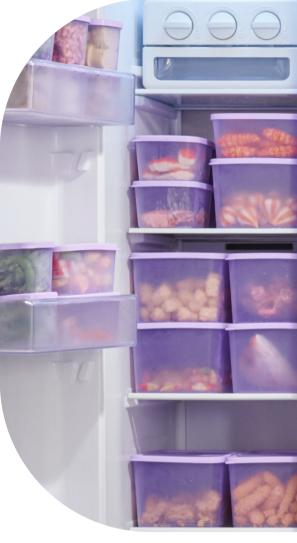

#### Rizo

• Rice Spoon (1)

Perfect Storage, Durable and Fresh Longer

• Large Freezer Mate (1) @ 3 L 23 x 16 x 12 cm

Equipped with a time dial to indicate the storage time

Transparent motifs make it easier to see the contents of the food

#### Nevera

- Small Fridge Compartment (1) @ 1.5 L 28.5 x 14 x 7 cm
- Medium Fridge Compartment (1) @ 2.1 L 28.5 x 14 x 9.5 cm
- Large Fridge Compartment (1) @ 2.6 L 28.5 x 14 x 11 cm

Transparent body makes it easier to see the foods inside