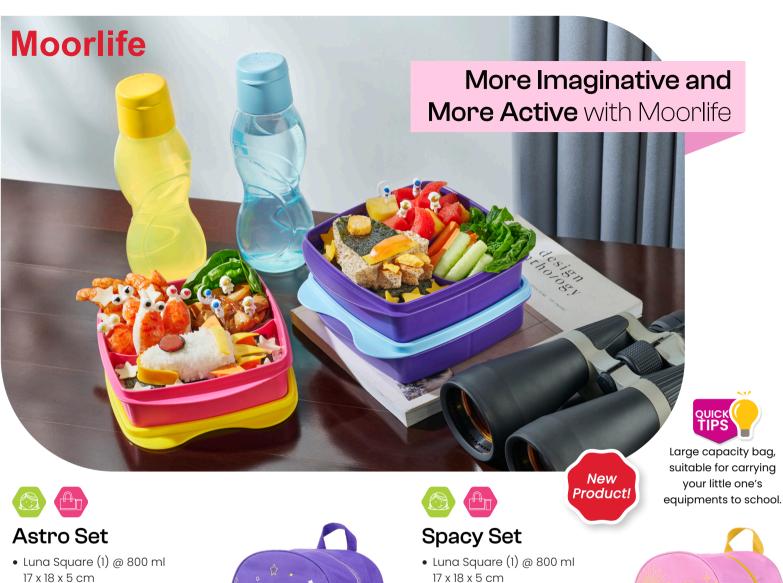

## Get Your Aesthetic Lunch Box

with Japanese Bento Style

• Lotto Bag (1)

• Teenzie Bottle (1) @ 500 ml

 $\emptyset = 7.5 \text{ cm}, h = 23 \text{ cm}$ 

• Spacy Bag (1)

• Cutleria (1)

• Teenzie Bottle (1) @ 500 ml

 $\emptyset$  = 7.5 cm, h = 23 cm

• Astro Bag (1)

• Cutleria (1)