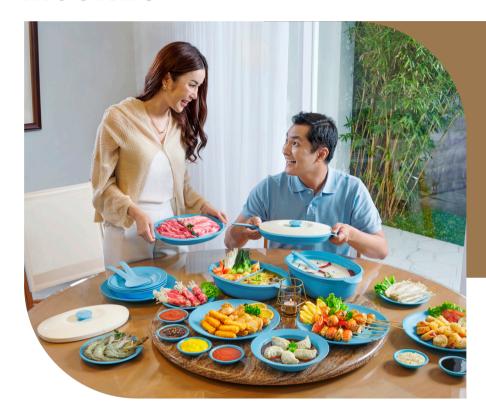

## **Share Warmth** in Each Serving

## New Kirana

- Large Kirana (2) @ 1.9 L 30 x 22 x 11.5 cm
- Medium Kirana (2) @ 1.2 L 22 x 22 x 11 cm
- Rice Spoon (4)

Ergonomic and comfortable handle

Twist the lid to keep the food warm when served

@ 700 ml, 21 x 21 x 4 cm