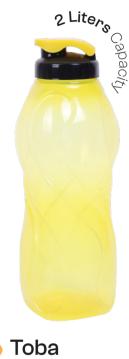

X-Large Sport Bottle (1) @ 2 L  $\emptyset$  = 11.5 cm, h = 28.5 cm

Ergonomic and modern design

Equipped with a flip cap