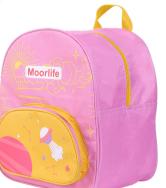

## Get Your Aesthetic Lunch Box

with Japanese Bento Style

• Lotto Bag (1)

• Teenzie Bottle (1) @ 500 ml

 $\emptyset = 7.5 \text{ cm}, h = 23 \text{ cm}$ 

• Spacy Bag (1)

• Cutleria (1)

• Teenzie Bottle (1) @ 500 ml