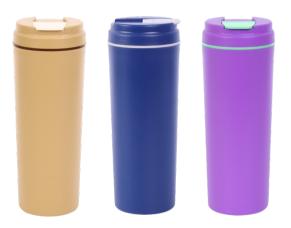

## Trendy Tumbler Always Ready for Your Daily

Thermo Tumbler (1) @ 450 ml  $\emptyset = 7 \text{ cm, h} = 20 \text{ cm}$ 

1 set consists of 1 color Color choices:

Made of special materials to help maintain the temperature of the drink inside