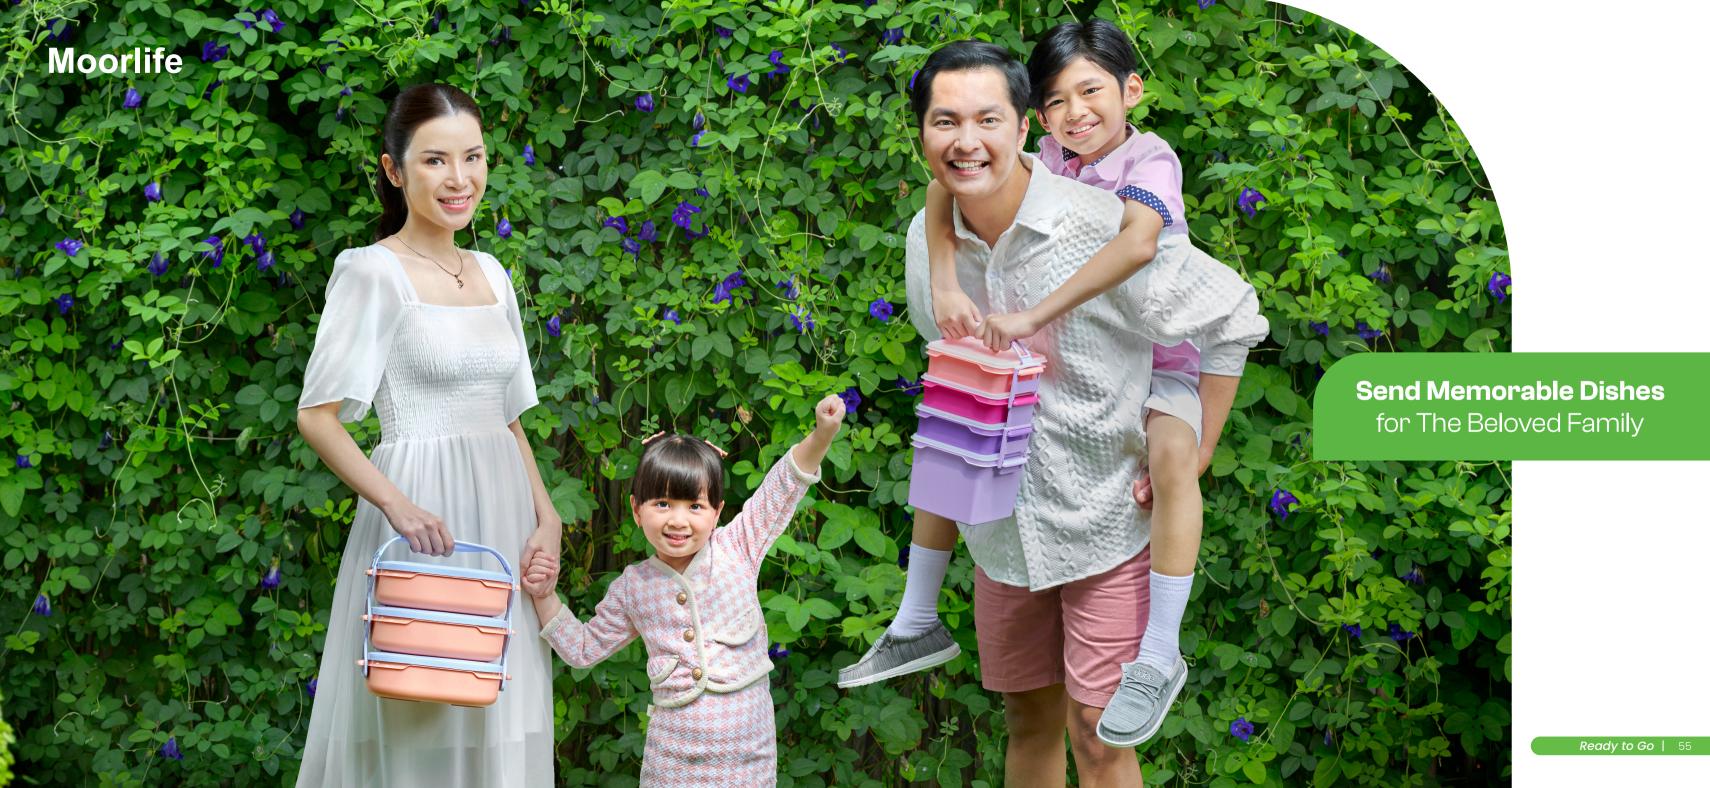

# Practical in One Handful, Fun Picnic without Panic

### Nutria Grande

Nutria Square (3) @ 900 ml 16.5 x 19 x 6 cm
Nutria Tall (1) @ 2.1 L

16.5 x 19 x 12 cm

• Handle (1) 52.5 x 8.2 cm

1 set consists of 4 colors

Flexible and strong handle keeps the container in place

Ergonomic handle makes it comfortable to carry anywhere

More capacity

## Many Dishes in One Hold Only