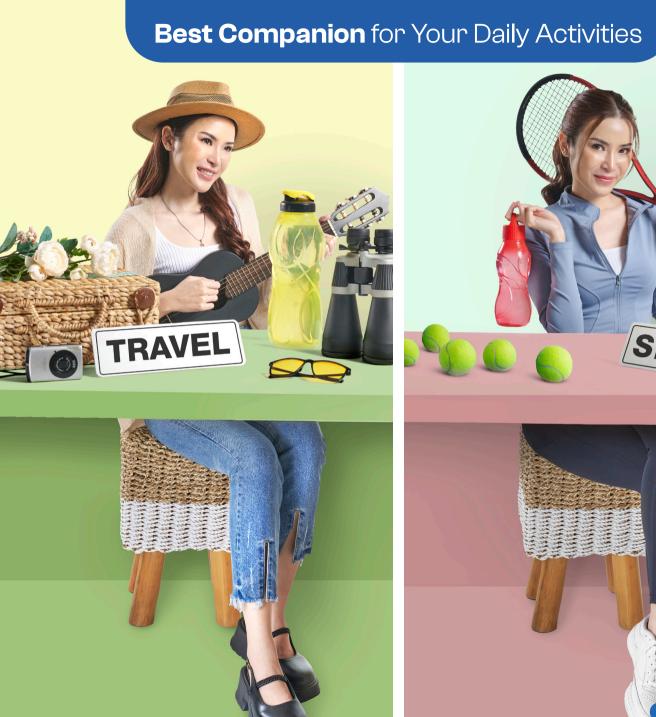

# Practical in One Handful, Fun Picnic without Panic

## Maintain Your Body Fitness,

Fulfill Your Mineral Needs

### Sportivo Bottle Small

Small Sport Bottle (1) @ 500 ml  $\emptyset$  = 7.5 cm, h = 23.5 cm Pilihan warna:

### Sportivo Bottle Large

Large Sport Bottle (1) @ 750 ml  $\emptyset$  = 7.5 cm, h = 26 cm Pilihan warna:

X-Large Batik Bottle (1) @ 2 L Ø = 10 cm, h = 31.5 cm

Equipped with a flip cap

Beautiful Borneo Batik motif

X-Large Sport Bottle (1) @ 2 L  $\emptyset$  = 11.5 cm, h = 28.5 cm

Ergonomic and modern design

Equipped with a flip cap