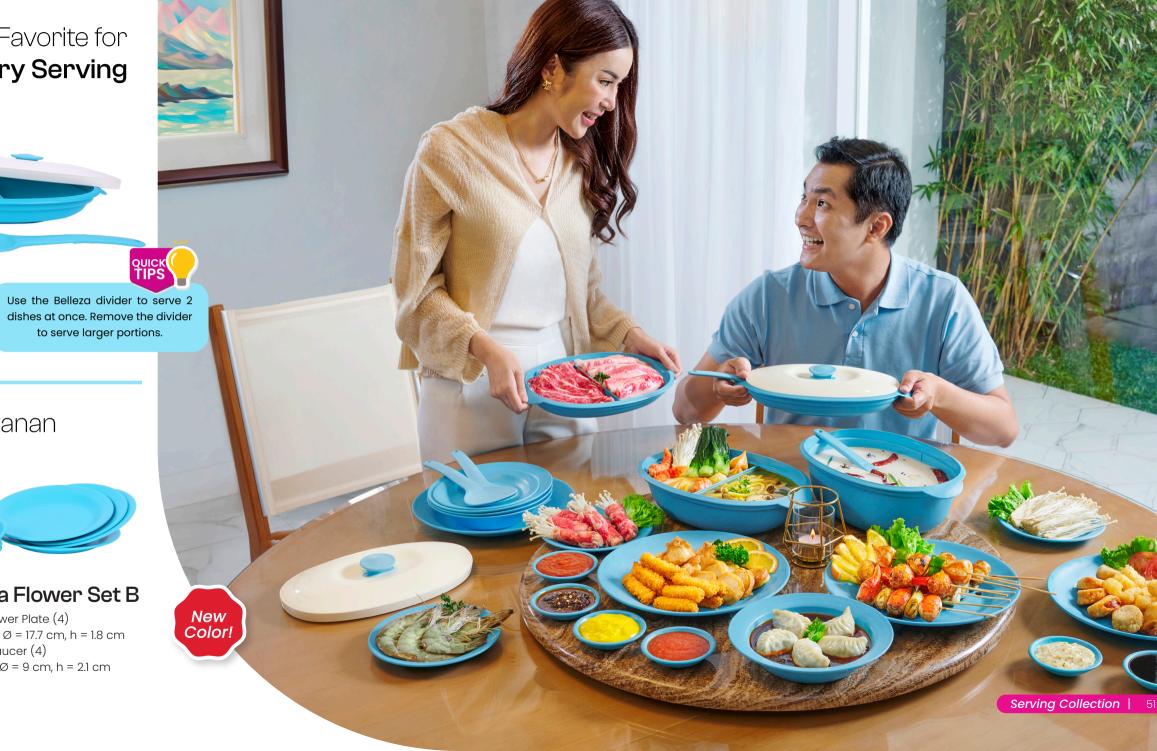

#### Piastra Flower Set A

@ 600 ml, 32.5 x 20.6 x 6.5 cm

• Medium Dish Server (1)

@ 1.8 L, 28 x 20.6 x 11.7 cm

• Medium Flower Plate (4) @ 460 ml, Ø = 20.25 cm, h = 4.3 cm

to serve larger portions.

@ 3 L, 31 x 20.3 x 14.5 cm

Laddle (1)

• Rice Spoon (3)

### Piastra Flower Set B

@ 50 ml,  $\emptyset$  = 9 cm, h = 2.1 cm