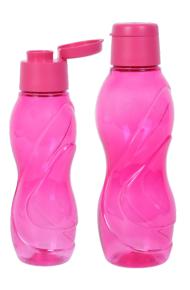

### Sportivo Bottle Small

Small Sport Bottle (1) @ 500 ml  $\emptyset$  = 7.5 cm, h = 23.5 cm Pilihan warna:

### Sportivo Bottle Large

Large Sport Bottle (1) @ 750 ml  $\emptyset$  = 7.5 cm, h = 26 cm Pilihan warna:

X-Large Batik Bottle (1) @ 2 L Ø = 10 cm, h = 31.5 cm

Equipped with a flip cap

Beautiful Borneo Batik motif