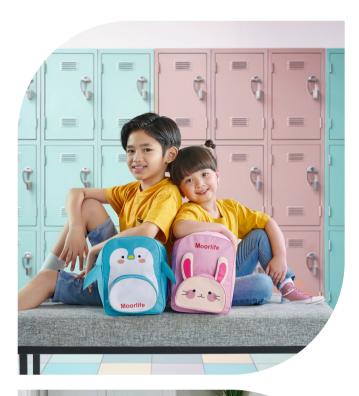

### **Bunny Lunchie Set**

- Ace Bowl (1) @ 700 ml  $\emptyset$  = 15.8 cm, h = 5.3 cm
- Snack Cup (1) @ 125 ml  $\emptyset = 8 \text{ cm, h} = 5.4 \text{ cm}$
- Flip Tumbler (1) @ 470 ml  $\emptyset = 8 \text{ cm, h} = 17 \text{ cm}$
- Bunny Bag (1)
- Cutleria (1)

### Penguin Lunchie Set

- Ace Bowl (1) @ 700 ml  $\emptyset$  = 15.8 cm, h = 5.3 cm
- Snack Cup (1) @ 125 ml  $\emptyset$  = 8 cm, h = 5.4 cm
- Flip Tumbler (1) @ 470 ml  $\emptyset$  = 8 cm, h = 17 cm
- Penguin Bag (1)
- Cutleria (1)