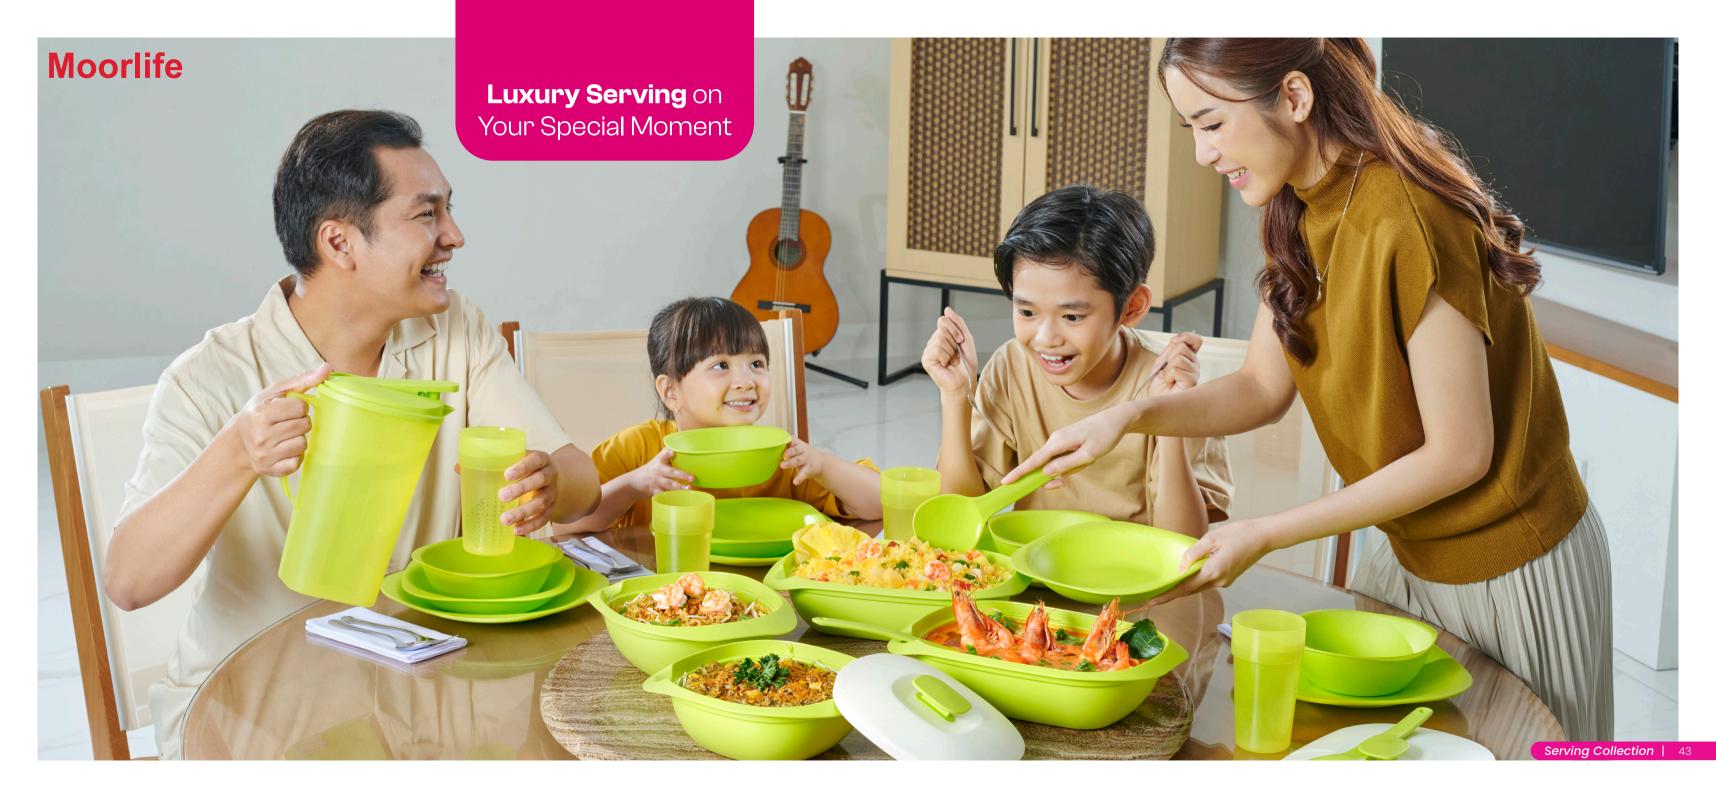

## **Share Warmth** in Each Serving

## New Kirana

- Large Kirana (2) @ 1.9 L 30 x 22 x 11.5 cm
- Medium Kirana (2) @ 1.2 L 22 x 22 x 11 cm
- Rice Spoon (4)

Ergonomic and comfortable handle

Twist the lid to keep the food warm when served

@ 700 ml, 21 x 21 x 4 cm

Pour water in the right amount