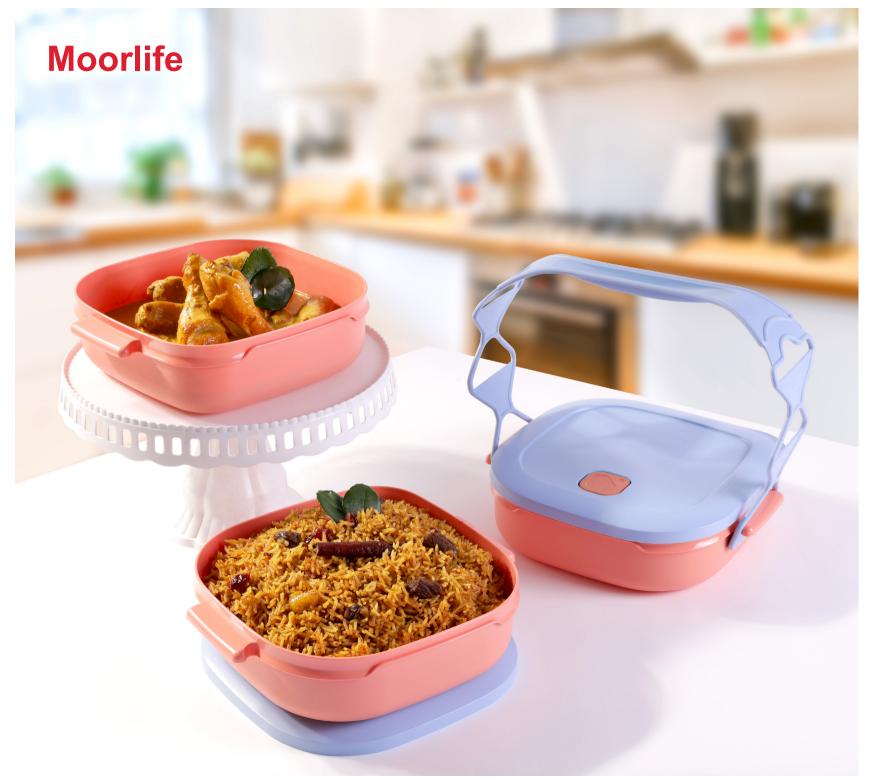

## New Rinjani

- Microsave Box (3) @ 2.2 L
  22.5 x 22.5 x 7 cm
  Handle (1)

microwave

Powerlock mechanism

Ergonomic handle

- Qiana (1) @ 1.1 L 19.5 x 17 x 5.5 cm
- Adjustable Compartment (1)
- Cutleria (1)

Bring 4 various menu in one time

A Healthy Box Make Your Food Tastier