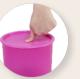

#### **ROUND SEAL**

#### **How to Close**

Press the sides of the seal and container together using both thumbs

Press around the seal using both thumbs slowly until it closes tightly

Press the center of the seal while open the side slightly to release air, then close it tightly again

#### **How to Open**

Hold one side of the container and slowly lift the seal until it is completely opened