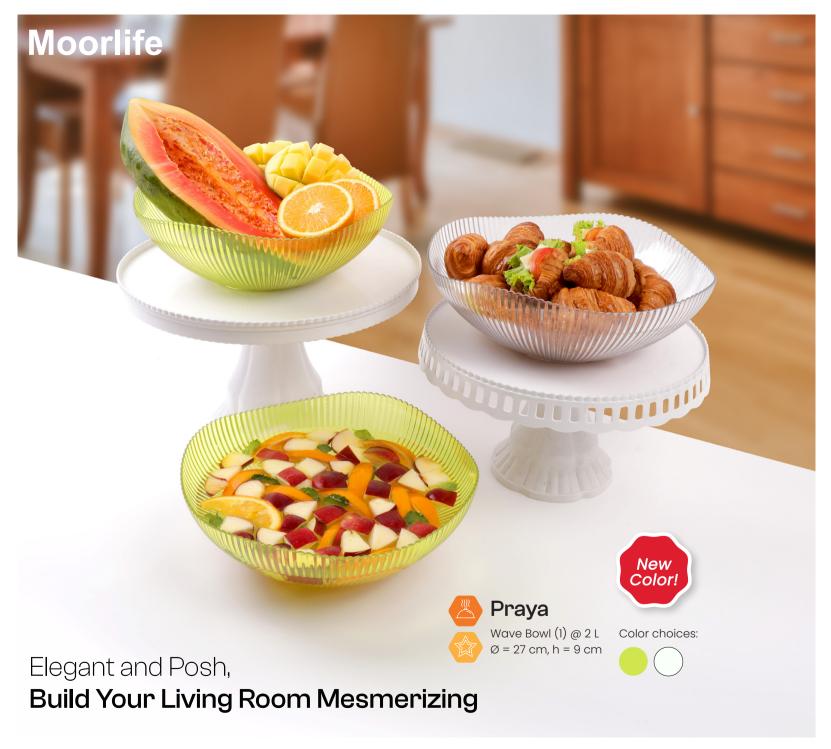

### Frutta Bowl

- Large Fruit Bowl (1) @ 3.2 L  $\emptyset$  = 27.3 cm, h = 13.3 cm
- Cooler Disc (1)
- Laddle (1)

Flower motif on the cover and body

The handle can be hung on the lip of Frutta Bowl

One push seal, lid with one finger only

### Frutta Glass

One Push Fruit Glass (6) @ 270 ml  $\emptyset$  = 8.5 cm, h = 9.1 cm

Belleza