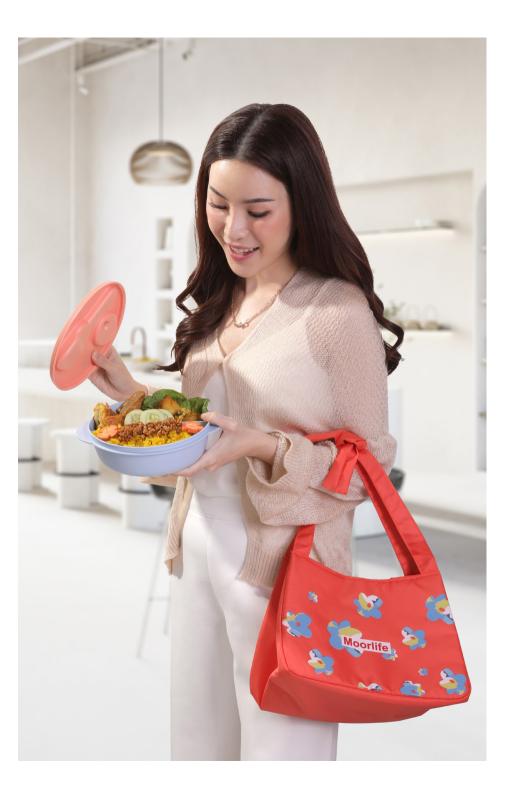

## Get Your Aesthetic Lunch Box

with Japanese Bento Style

• Lotto Bag (1)

• Teenzie Bottle (1) @ 500 ml

 $\emptyset = 7.5 \text{ cm}, h = 23 \text{ cm}$ 

• Spacy Bag (1)

• Cutleria (1)

• Teenzie Bottle (1) @ 500 ml