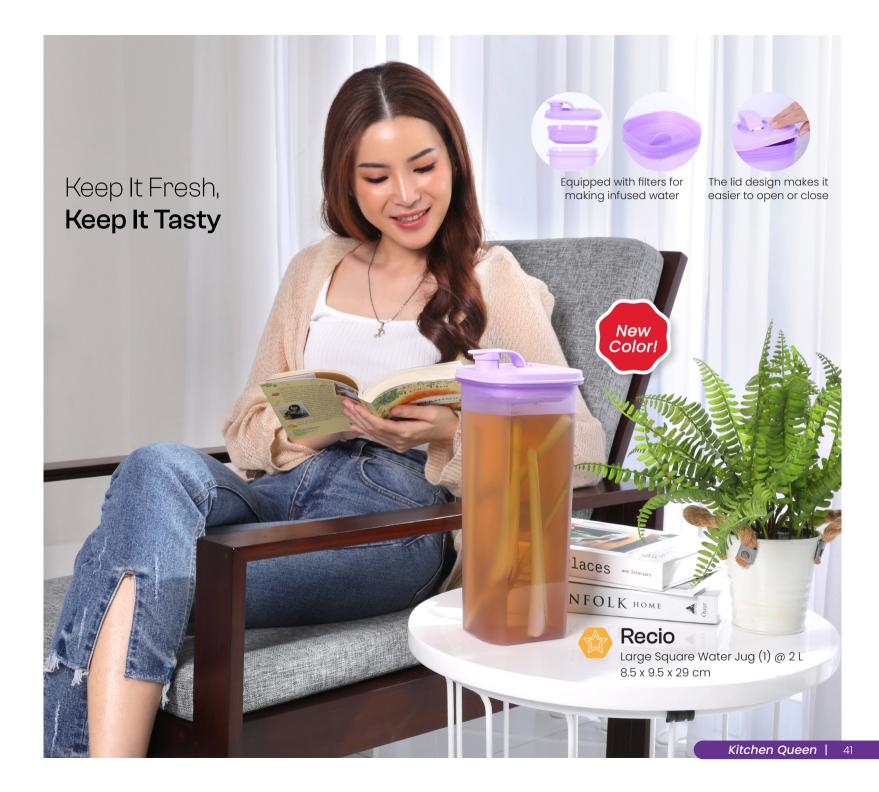

### Maxmilia

X-Large Family Water Jug (1) @ 4 L, 23 x 16.5 x 27 cm

Beautiful motif

Vetro Glass (4) @ 350 ml  $\emptyset$  = 9.2 cm, h = 12.3 cm

Use Vetro for hot drinks because it is equipped with "Double Wall" technology, making your hands free from heat.