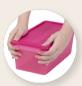

#### STACK & CLICK

#### How to Close & Stack

Press the seal towards the inside of the container using both thumbs until it clicks

Place the stack and seal container on top of another closed container

Press the top of the container until it clicks and make sure the container is locked completely

#### **How to Open**

Lift the seal slowly until it opens completely