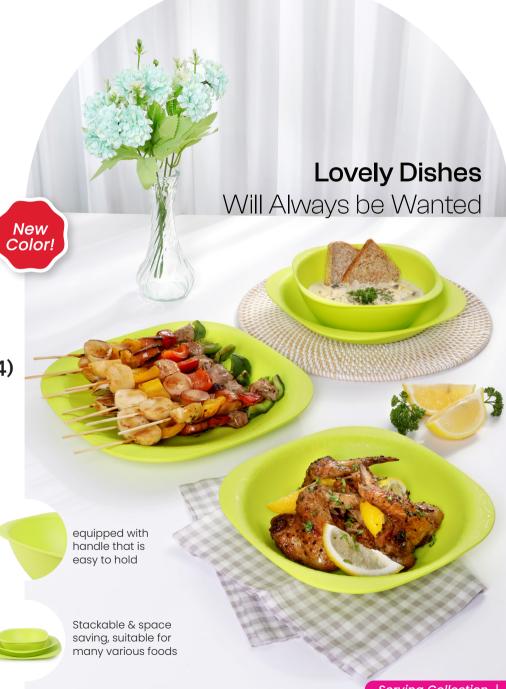

## **Share Warmth** in Each Serving

## New Kirana

- Large Kirana (2) @ 1.9 L 30 x 22 x 11.5 cm
- Medium Kirana (2) @ 1.2 L 22 x 22 x 11 cm
- Rice Spoon (4)

Ergonomic and comfortable handle

Twist the lid to keep the food warm when served

@ 700 ml, 21 x 21 x 4 cm

Pour water in the right amount

#### Piastra Flower Set A

@ 600 ml, 32.5 x 20.6 x 6.5 cm

• Medium Dish Server (1)

@ 1.8 L, 28 x 20.6 x 11.7 cm

• Medium Flower Plate (4) @ 460 ml, Ø = 20.25 cm, h = 4.3 cm

to serve larger portions.

@ 3 L, 31 x 20.3 x 14.5 cm