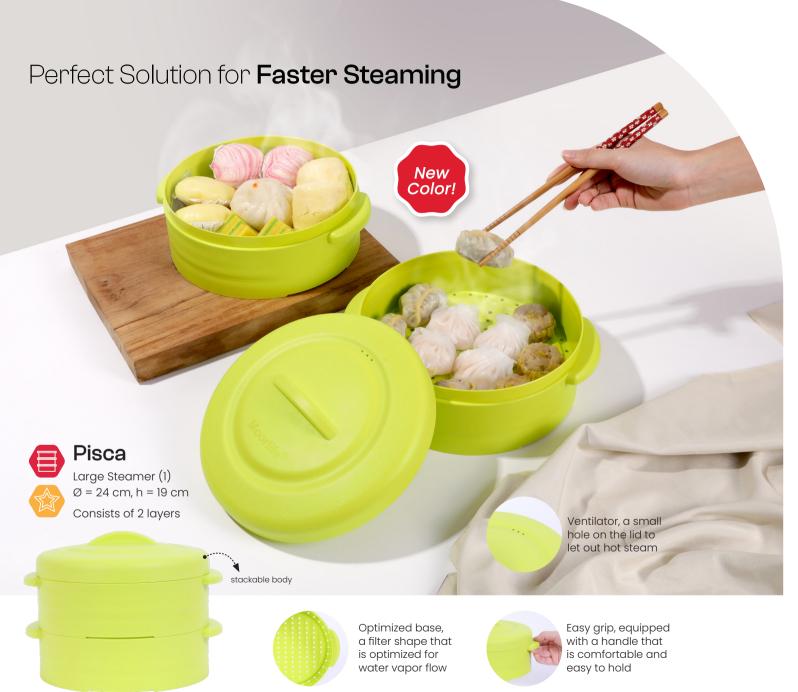

Organized

**Kitchen Spices** 

Rice Keeper (1) @ 12 kg

39.4 x 20.5 x 39 cm

Oriza

Pull the top tray to remove the rice according to the amount

Equipped with a tray that makes it easy to accommodate & pour rice into the rice cooker

Equipped with a smart selector for 125 gr and 250 gr measuring options

Smart design with an upper door mechanism for easy filling

> New Color!