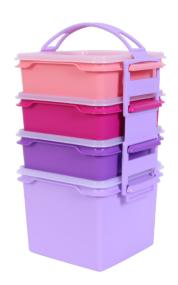

### Nutria Grande

Nutria Square (3) @ 900 ml 16.5 x 19 x 6 cm
Nutria Tall (1) @ 2.1 L

16.5 x 19 x 12 cm

• Handle (1) 52.5 x 8.2 cm

1 set consists of 4 colors

Flexible and strong handle keeps the container in place

Ergonomic handle makes it comfortable to carry anywhere

More capacity