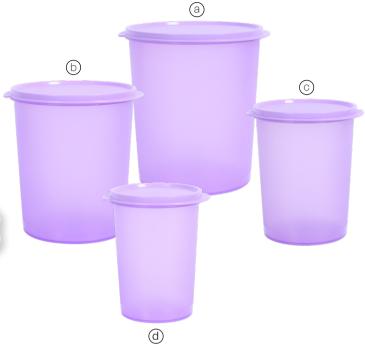

### Fine Crystal Canister

a. Small Fine Crystal Canister (1) @ 1.3 L  $\emptyset$  = 16 cm, h = 9.6 cm b. Medium Fine Crystal Canister (1) @ 1.6 L

 $\emptyset$  = 16 cm, h = 11.2 cm c. Large Fine Crystal Canister (1) @ 1.9 L

 $\emptyset$  = 16 cm, h = 12.7 cm

Crystal clear body, visible food contents

One push lid

Tall Moza Square (4) @ 2.7 L 25.5 x 12.6 x 12.6 cm

1 set consists of 4 colors

Right Choice to Store Your Long Snacks