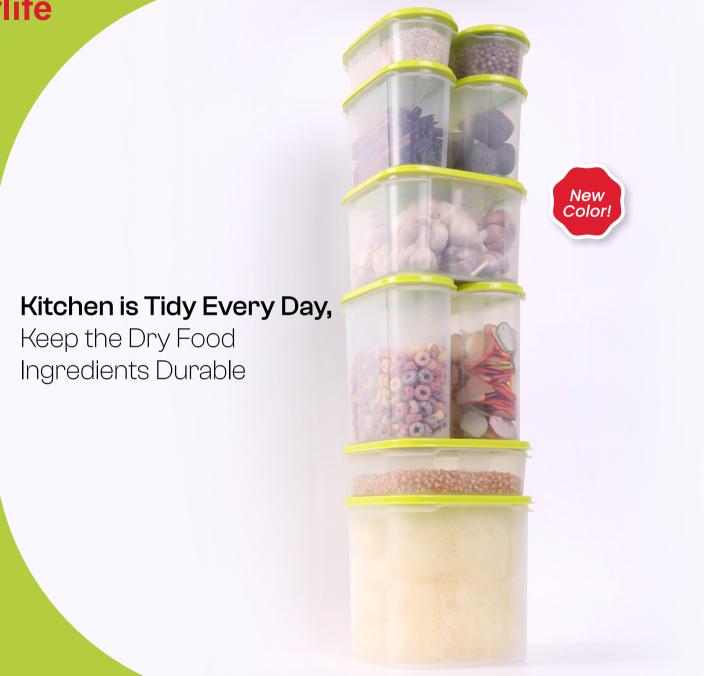

Organized

**Kitchen Spices** 

Rice Keeper (1) @ 12 kg

39.4 x 20.5 x 39 cm

Oriza

Pull the top tray to remove the rice according to the amount

Equipped with a tray that makes it easy to accommodate & pour rice into the rice cooker

Equipped with a smart selector for 125 gr and 250 gr measuring options

Smart design with an upper door mechanism for easy filling

> New Color!