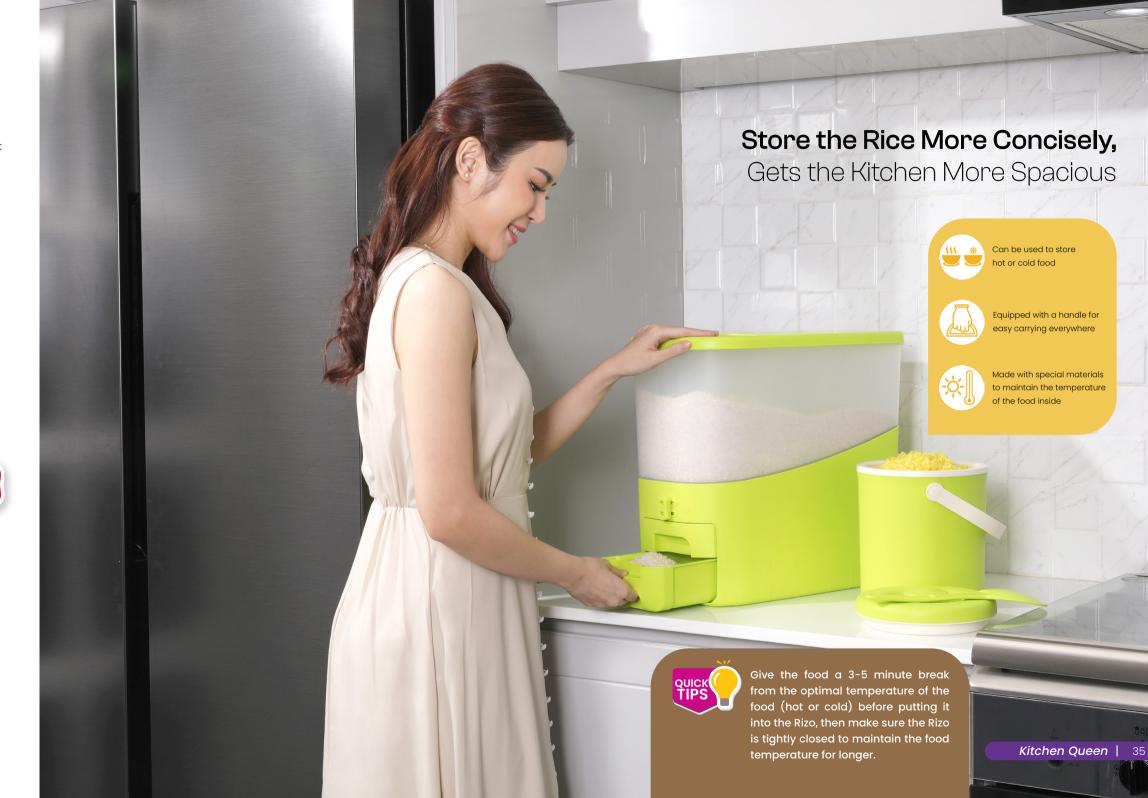

Organized

**Kitchen Spices** 

Rice Keeper (1) @ 12 kg

39.4 x 20.5 x 39 cm

Oriza

Pull the top tray to remove the rice according to the amount

Equipped with a tray that makes it easy to accommodate & pour rice into the rice cooker

Equipped with a smart selector for 125 gr and 250 gr measuring options

Smart design with an upper door mechanism for easy filling

> New Color!

#### Rizo

• Rice Spoon (1)

Perfect Storage, Durable and Fresh Longer

• Large Freezer Mate (1) @ 3 L 23 x 16 x 12 cm

Equipped with a time dial to indicate the storage time

Transparent motifs make it easier to see the contents of the food