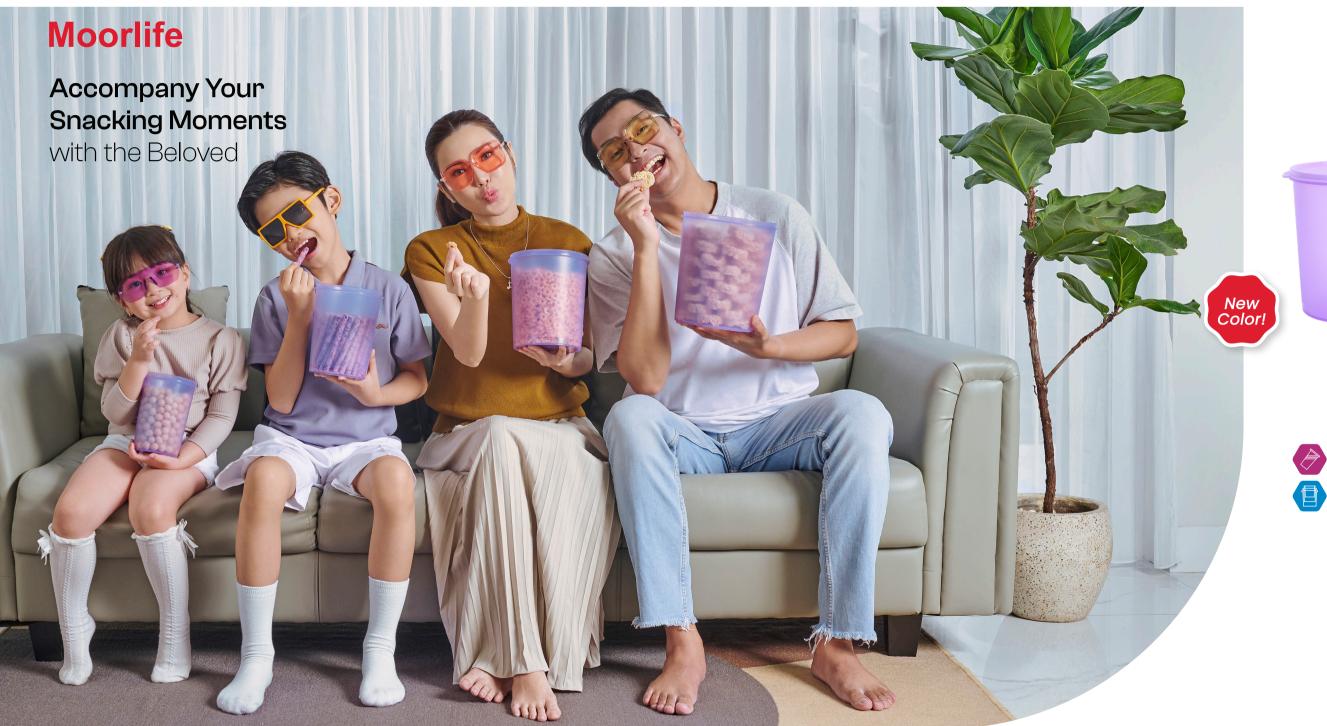

## New Scatolla

Meds Colorful Rectangle (4) @ 1 L 18.7 x 11.5 x 8 cm

1 set consists of 4 colors

Tight lid, make the aroma and freshness of the food lasts longer

Transparent window space makes it easy to see inside

## Save Food Full of Memories Stay Fresh and Longlasting