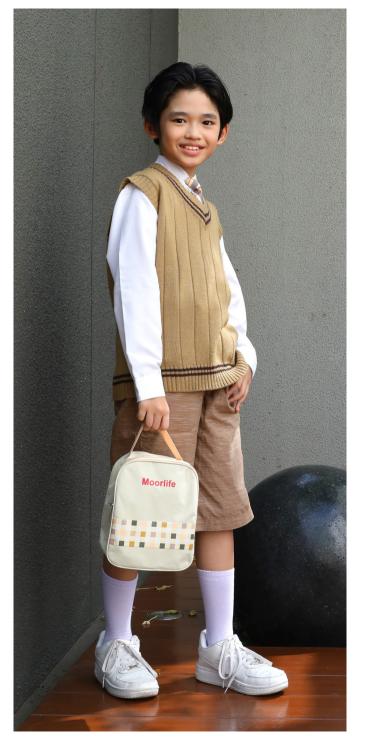

## Get Your Aesthetic Lunch Box

with Japanese Bento Style

• Lotto Bag (1)

• Teenzie Bottle (1) @ 500 ml

 $\emptyset = 7.5 \text{ cm}, h = 23 \text{ cm}$ 

• Spacy Bag (1)

• Cutleria (1)

• Teenzie Bottle (1) @ 500 ml

 $\emptyset$  = 7.5 cm, h = 23 cm

• Astro Bag (1)

• Cutleria (1)