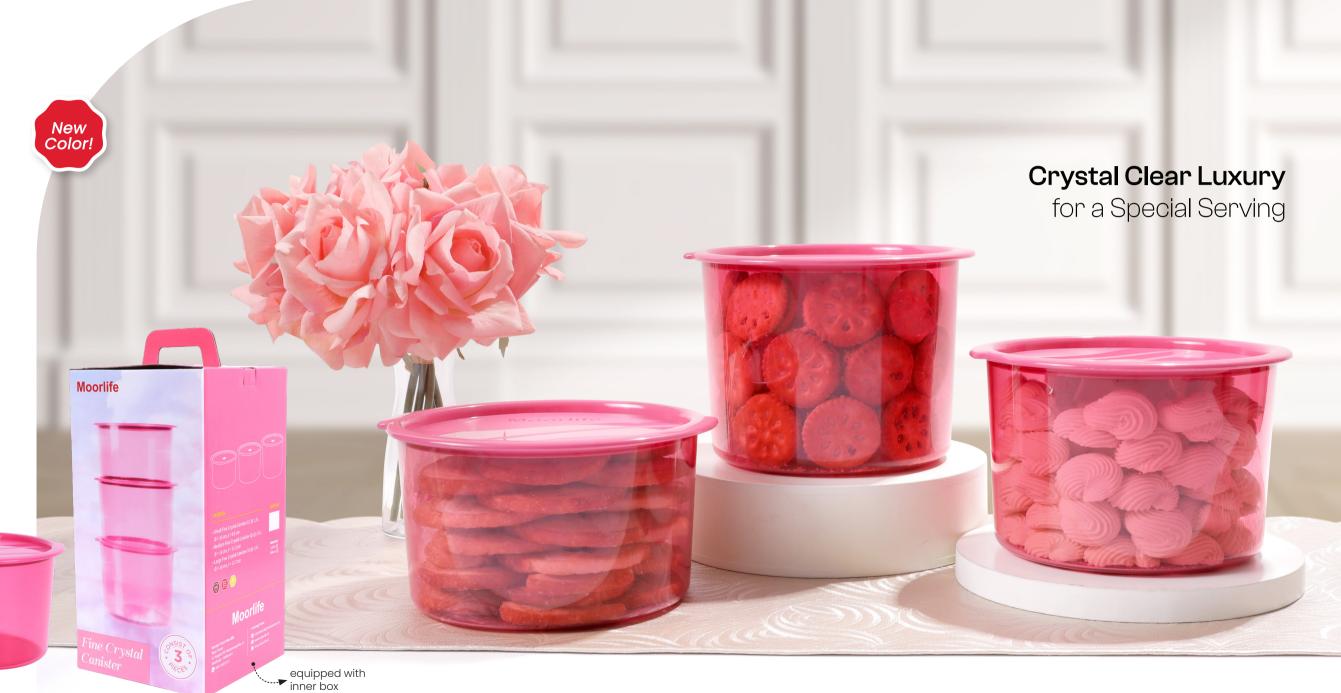

### Fine Crystal Canister

a. Small Fine Crystal Canister (1) @ 1.3 L  $\emptyset$  = 16 cm, h = 9.6 cm b. Medium Fine Crystal Canister (1) @ 1.6 L

 $\emptyset$  = 16 cm, h = 11.2 cm c. Large Fine Crystal Canister (1) @ 1.9 L

 $\emptyset$  = 16 cm, h = 12.7 cm

Crystal clear body, visible food contents

One push lid

Tall Moza Square (4) @ 2.7 L 25.5 x 12.6 x 12.6 cm

1 set consists of 4 colors

Right Choice to Store Your Long Snacks