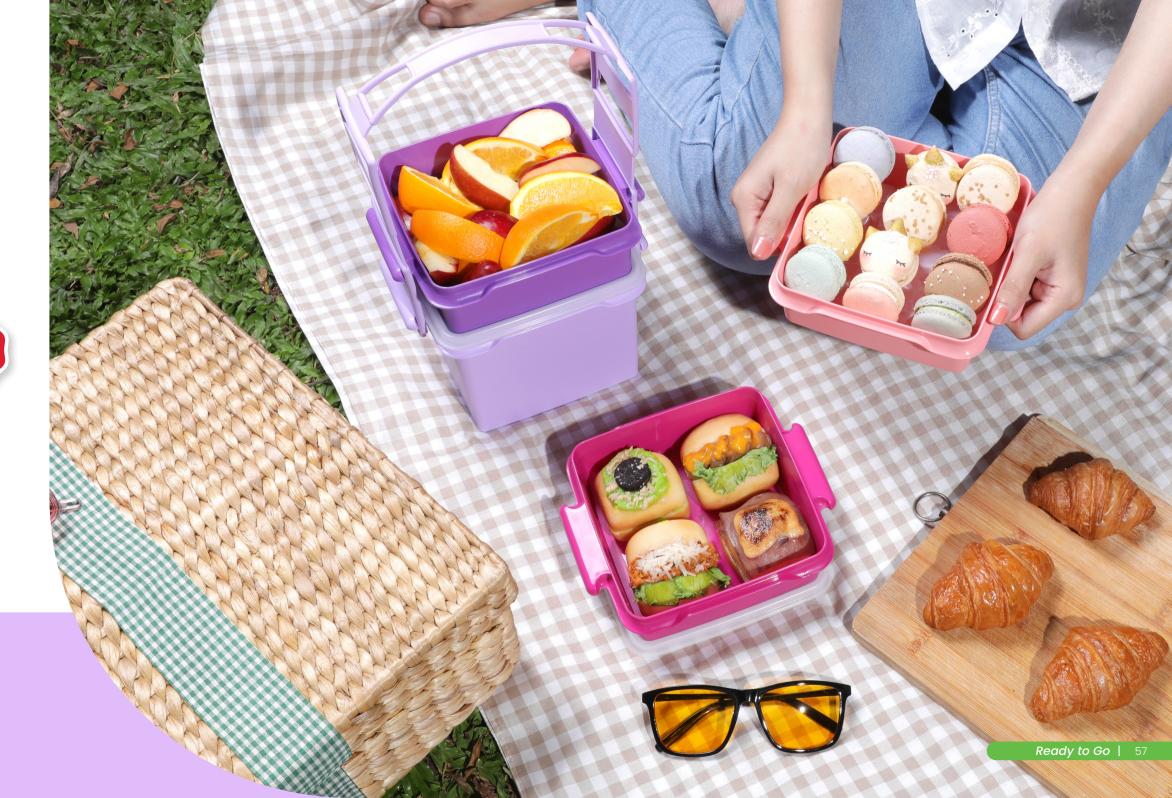

# Practical in One Handful, Fun Picnic without Panic

### Nutria Grande

Nutria Square (3) @ 900 ml 16.5 x 19 x 6 cm
Nutria Tall (1) @ 2.1 L

16.5 x 19 x 12 cm

• Handle (1) 52.5 x 8.2 cm

1 set consists of 4 colors

Flexible and strong handle keeps the container in place

Ergonomic handle makes it comfortable to carry anywhere

More capacity