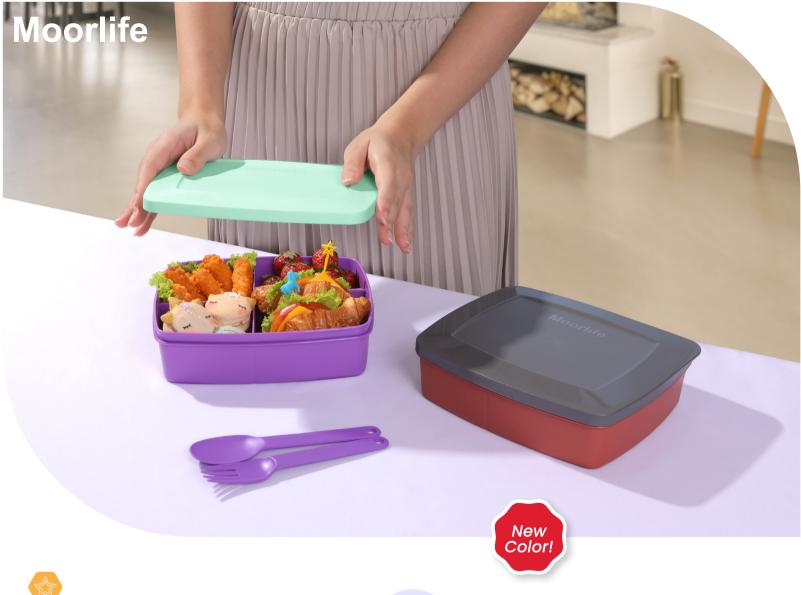

## New Rinjani

- Microsave Box (3) @ 2.2 L
  22.5 x 22.5 x 7 cm
  Handle (1)

microwave

Powerlock mechanism

Ergonomic handle

- Qiana (1) @ 1.1 L 19.5 x 17 x 5.5 cm
- Adjustable Compartment (1)
- Cutleria (1)

Bring 4 various menu in one time

A Healthy Box Make Your Food Tastier