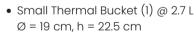

## Enjoy the Fun of Togetherness

with One Push Jar

llona

Small Round One Push (2) @ 1.3 L Ø = 14.7 cm, h = 16.5 cm

1 set consists of 2 colors

One push lid

- a.X-Large Tower Canister (1) @ 4.2 L  $\emptyset = 18.3 \text{ cm, h} = 21.5 \text{ cm}$
- b.Large Tower Canister (1) @ 2.7 L  $\emptyset$  = 15.8 cm, h = 19 cm
- c. Medium Tower Canister (1) @ 1.7 L  $\emptyset$  = 13.4 cm, h = 17.4 cm
- d.Small Tower Canister (1) @ 950 L  $\emptyset$  = 19 cm, h = 22.5 cm