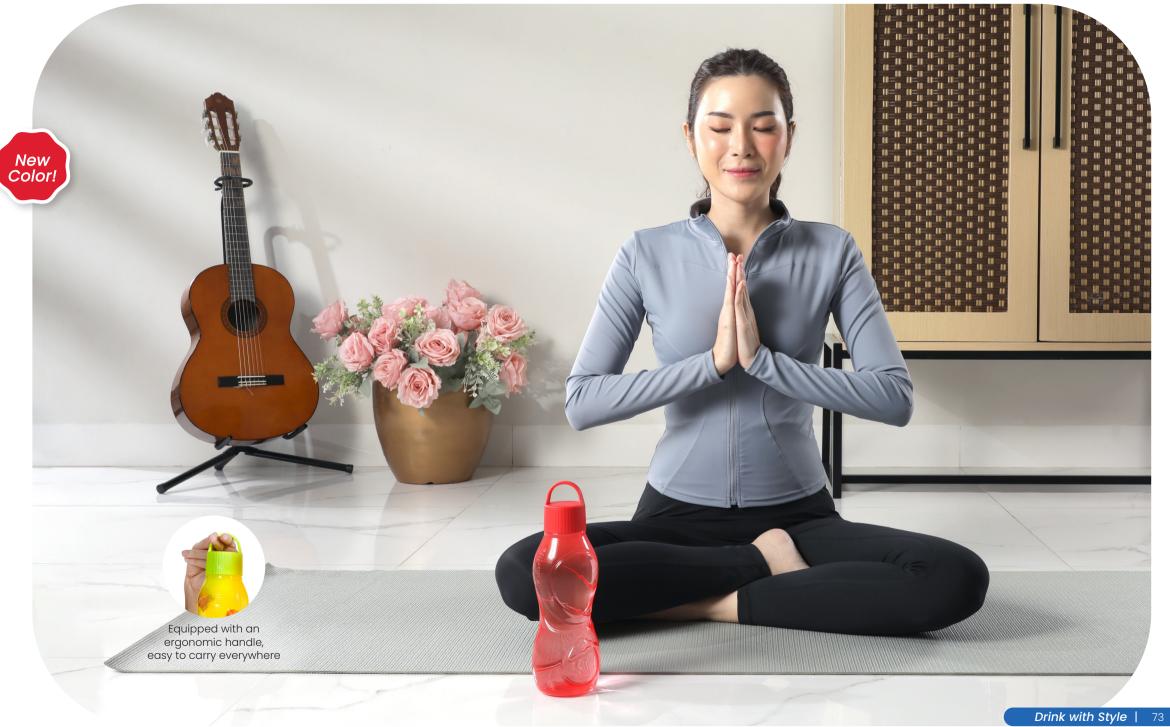

## Maintain Your Body Fitness,

Fulfill Your Mineral Needs

### Sportivo Bottle Small

Small Sport Bottle (1) @ 500 ml  $\emptyset$  = 7.5 cm, h = 23.5 cm Pilihan warna:

### Sportivo Bottle Large

Large Sport Bottle (1) @ 750 ml  $\emptyset$  = 7.5 cm, h = 26 cm Pilihan warna:

X-Large Batik Bottle (1) @ 2 L Ø = 10 cm, h = 31.5 cm

Equipped with a flip cap

Beautiful Borneo Batik motif

X-Large Sport Bottle (1) @ 2 L  $\emptyset$  = 11.5 cm, h = 28.5 cm

Ergonomic and modern design

Equipped with a flip cap