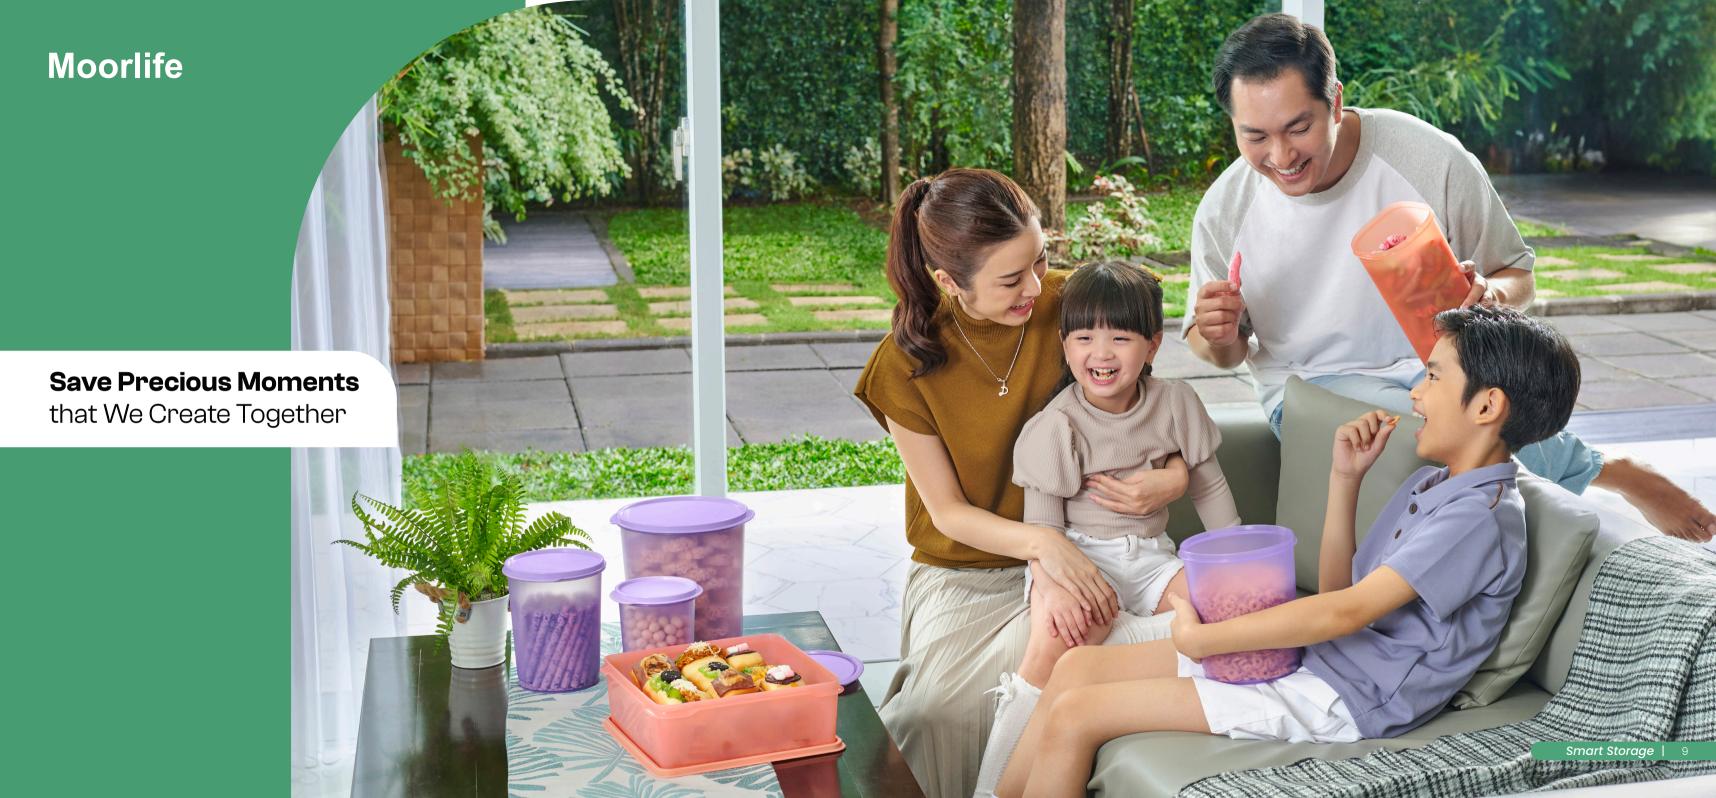

## Multifunctional Container **Accompany Every Sweet** and Precious Memory

Big Cassa

X-Large Delight Square (1) @ 7.5 L, 26 x 26 x 14.5 cm

Multifunction & wider

Cassa

Large Delight Square (1) @ 4 L, 26 x 26 x 9 cm

Storing and serving cakes will be tidier and fresher