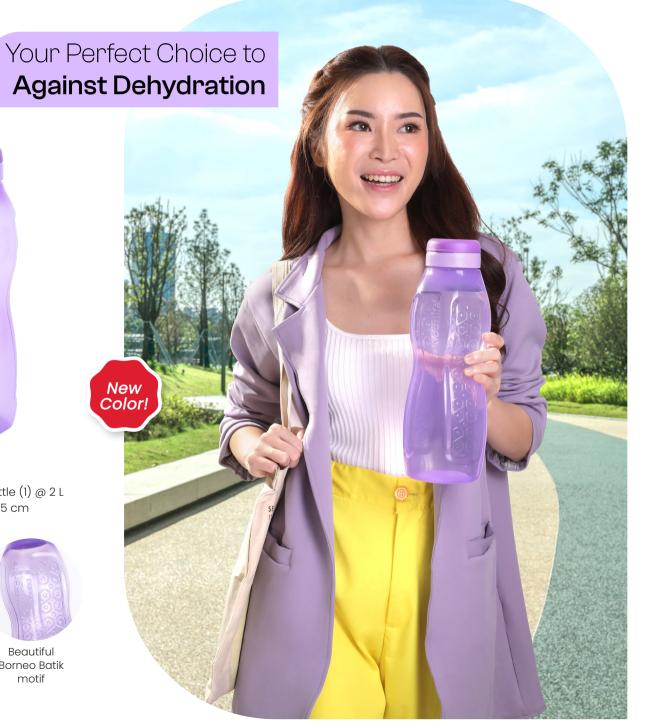

### Sportivo Bottle Large

Large Sport Bottle (1) @ 750 ml  $\emptyset$  = 7.5 cm, h = 26 cm Pilihan warna:

X-Large Batik Bottle (1) @ 2 L Ø = 10 cm, h = 31.5 cm

Equipped with a flip cap

Beautiful Borneo Batik motif

X-Large Sport Bottle (1) @ 2 L  $\emptyset$  = 11.5 cm, h = 28.5 cm

Ergonomic and modern design

Equipped with a flip cap