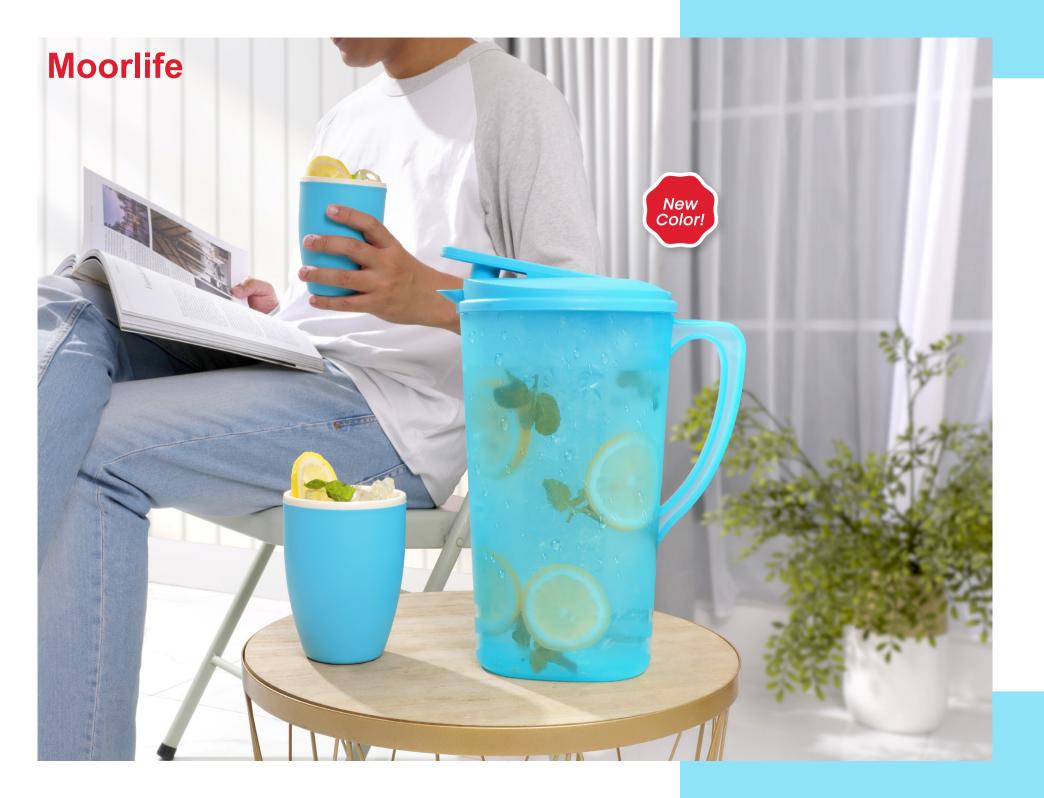

### Maxmilia

X-Large Family Water Jug (1) @ 4 L, 23 x 16.5 x 27 cm

Beautiful motif

Vetro Glass (4) @ 350 ml  $\emptyset$  = 9.2 cm, h = 12.3 cm

Use Vetro for hot drinks because it is equipped with "Double Wall" technology, making your hands free from heat.