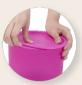

#### **How to Close**

Place the seal on top of the container, tighten one side of the seal

Gently press around the seal using both thumbs until it is completely closed

Press each end of the seal and make sure all parts of the container are closed tightly

#### **How to Open**

Lift the seal at each corner until the seal opens