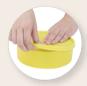

#### **ROUND SEAL**

#### **How to Close**

Press the sides of the seal and container together using both thumbs

Press around the seal using both thumbs slowly until it closes tightly

Press the center of the seal while open the side slightly to release air, then close it tightly again

#### **How to Open**

Hold one side of the container and slowly lift the seal until it is completely opened