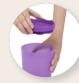

#### **How to Close**

Press the sides of the seal and container together using both thumbs

Press around the seal using both thumbs slowly until it closes tightly

Press the center of the seal while open the side slightly to release air, then close it tightly again

#### **How to Open**

Hold one side of the container and slowly lift the seal until it is completely opened