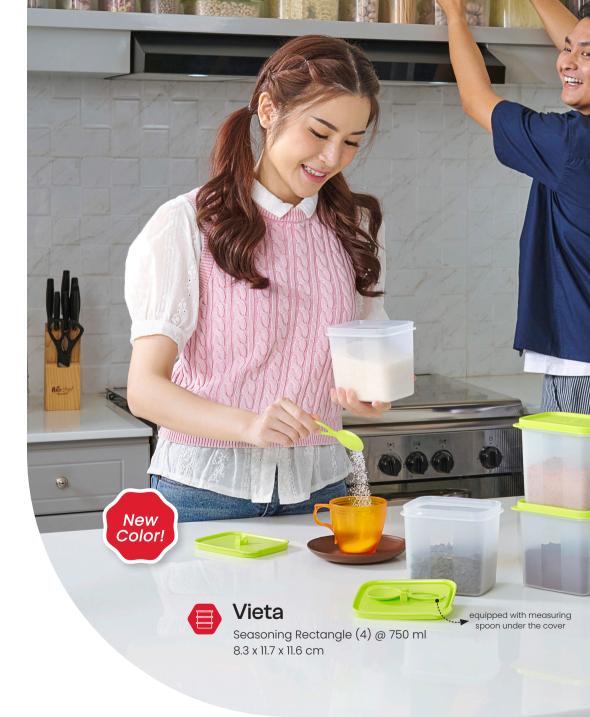

## New Scatolla

Meds Colorful Rectangle (4) @ 1 L 18.7 x 11.5 x 8 cm

1 set consists of 4 colors

Tight lid, make the aroma and freshness of the food lasts longer

Transparent window space makes it easy to see inside