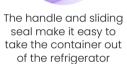

#### Nevera

- Small Fridge Compartment (1) @ 1.5 L 28.5 x 14 x 7 cm
- Medium Fridge Compartment (1) @ 2.1 L 28.5 x 14 x 9.5 cm
- Large Fridge Compartment (1) @ 2.6 L 28.5 x 14 x 11 cm

Transparent body makes it easier to see the foods inside