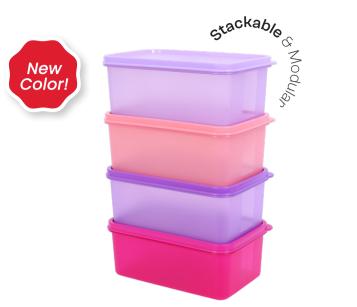

## Multifunctional Container **Accompany Every Sweet** and Precious Memory

Big Cassa

X-Large Delight Square (1) @ 7.5 L, 26 x 26 x 14.5 cm

Multifunction & wider

Cassa

Large Delight Square (1) @ 4 L, 26 x 26 x 9 cm

Storing and serving cakes will be tidier and fresher