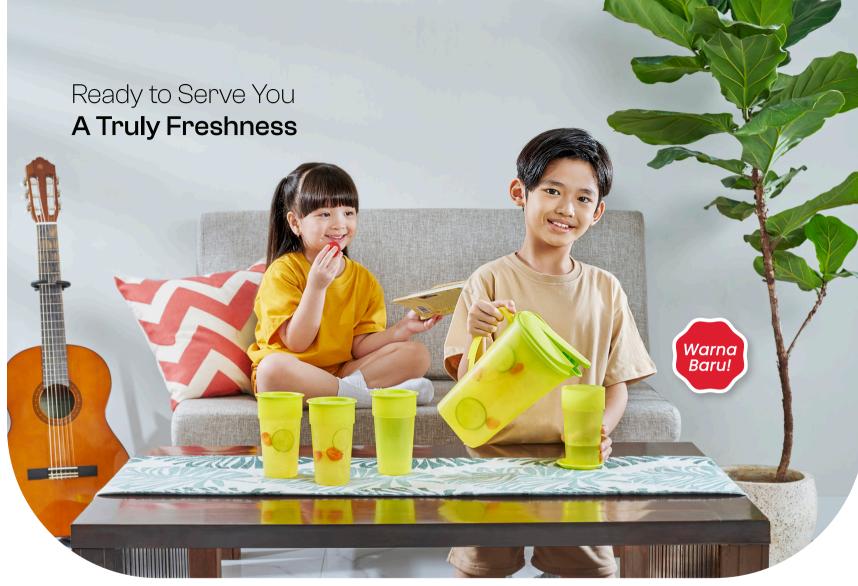

## Get a Freshness

through Togetherness

### Maxmilia

X-Large Family Water Jug (1) @ 4 L, 23 x 16.5 x 27 cm

Beautiful motif

Vetro Glass (4) @ 350 ml  $\emptyset$  = 9.2 cm, h = 12.3 cm

Use Vetro for hot drinks because it is equipped with "Double Wall" technology, making your hands free from heat.