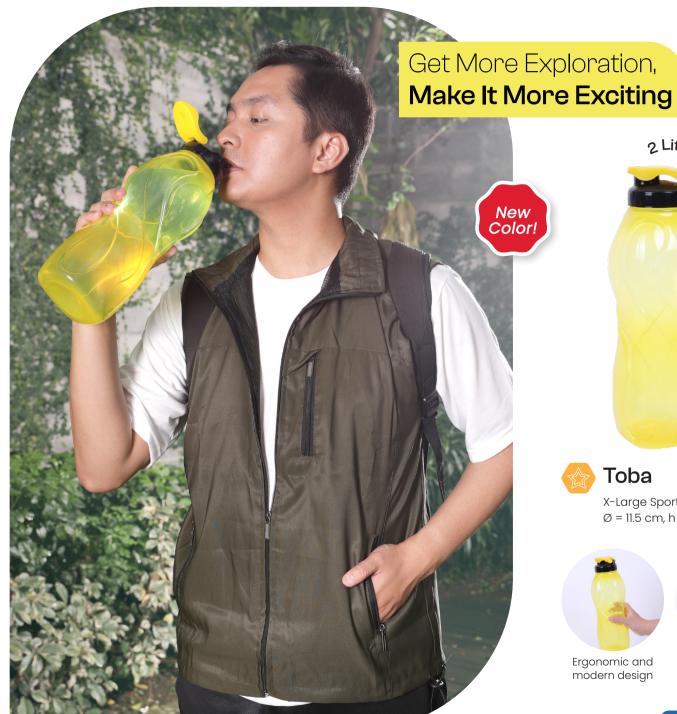

X-Large Sport Bottle (1) @ 2 L  $\emptyset$  = 11.5 cm, h = 28.5 cm

Ergonomic and modern design

Equipped with a flip cap