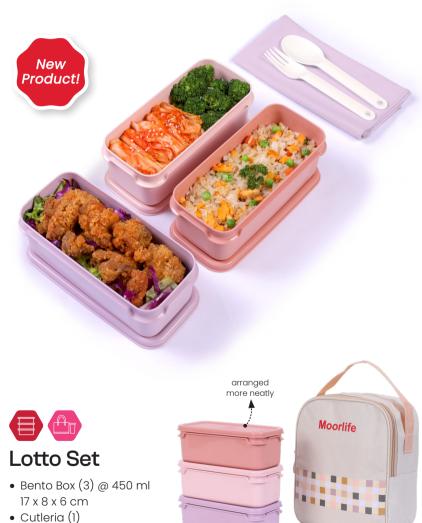

## Get Your Aesthetic Lunch Box

with Japanese Bento Style

• Lotto Bag (1)

• Teenzie Bottle (1) @ 500 ml

 $\emptyset = 7.5 \text{ cm}, h = 23 \text{ cm}$ 

• Spacy Bag (1)

• Cutleria (1)

• Teenzie Bottle (1) @ 500 ml