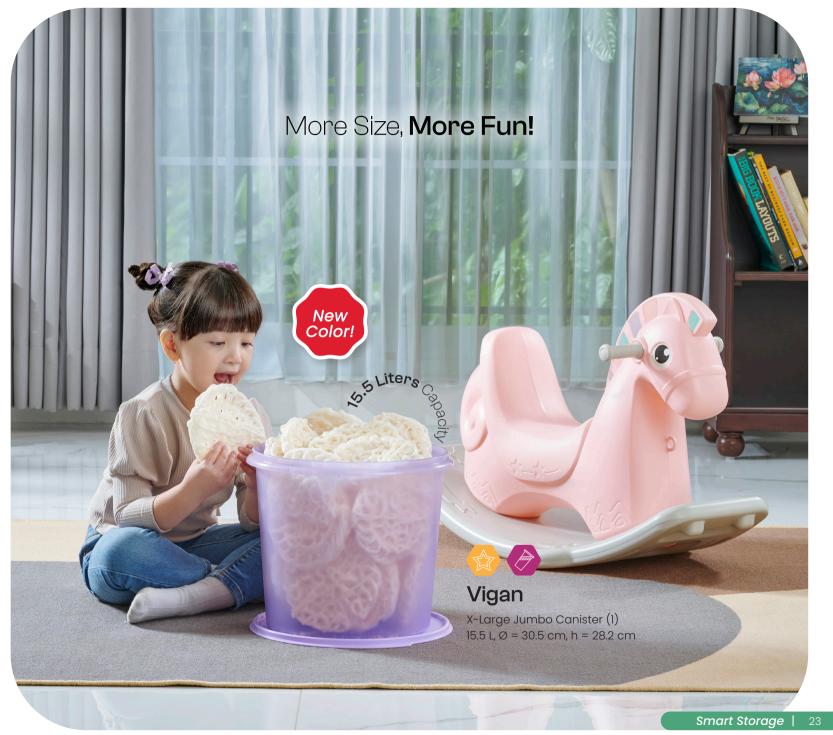

11.2 cm c. Large Fine Crystal Canister (1) @ 1.9 L

 $\emptyset$  = 16 cm, h = 12.7 cm



Crystal clear body, visible food contents



One push lid









Tall Moza Square (4) @ 2.7 L 25.5 x 12.6 x 12.6 cm



1 set consists of 4 colors

Right Choice to Store Your Long Snacks



## Enjoy the Fun of Togetherness

with One Push Jar









llona

Small Round One Push (2) @ 1.3 L Ø = 14.7 cm, h = 16.5 cm

1 set consists of 2 colors





One push lid







- a.X-Large Tower Canister (1) @ 4.2 L  $\emptyset = 18.3 \text{ cm, h} = 21.5 \text{ cm}$
- b.Large Tower Canister (1) @ 2.7 L  $\emptyset$  = 15.8 cm, h = 19 cm
- c. Medium Tower Canister (1) @ 1.7 L  $\emptyset$  = 13.4 cm, h = 17.4 cm
- d.Small Tower Canister (1) @ 950 L  $\emptyset$  = 19 cm, h = 22.5 cm



Nesting & space saving















#### Ovale

- Small Kitchen Oval (1) @ 500 ml 19 x 10 x 6.5 cm
- Medium Kitchen Oval (1) @ 1.1 L 19 x 10 x 12.5 cm
- Large Kitchen Oval (1) @ 1.7 L 19 x 10 x 18.5 cm





#### Valdio

- Small Kitchen Square (1) @ 1.3 L 19 x 19 x 6.5 cm
- Medium Kitchen Square (1) @ 2.8 L 19 x 19 x 12.5 cm
- Large Kitchen Square (1) @ 4.2 L 19 x 19 x 18.5 cm

## **Cooking Easier**

with Spill-Proof Container





#### Clario

a. Small Oil Bottle (2) @ 450 ml  $\emptyset$  = 9.5 cm, h = 15.5 cm b. Medium Oil Bottle (1) @ 650 ml  $\emptyset$  = 9.5 cm, h = 20.5 cm c. Large Oil Bottle (1) @ 850 ml

 $\emptyset$  = 9.5 cm, h = 25.5 cm



Equipped with air holes to help facilitate fluid discharge



Equipped with an airtight, spill-proof flip seal



The funnel shape makes it easier to pour



Equipp