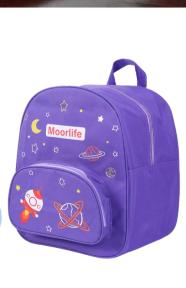

L 19.5 x 17 x 5.5 cm
- Adjustable Compartment (1)
- Cutleria (1)







Bring 4 various menu in one time

A Healthy Box Make Your Food Tastier





## Smart Lunch to

## **Boost Your Productivity**









#### Nuventura

- Pranzo Meal Bowl (1) @ 1.3 L 17 x 18 x 5 cm
- Nuventura Bag (1)Cutleria (1)



Open the air vent when placing in the microwave



Equipped with a hygienic storage space for cutleria

## More Trendy,

More Energy





#### Munchie



- Munchie Bag (1)
- Cutleria (1)



Open the air vent when placing in the microwave



Equipped with a hygienic storage space for cutleria





## Get Your Aesthetic Lunch Box

with Japanese Bento Style



• Lotto Bag (1)



• Teenzie Bottle (1) @ 500 ml

 $\emptyset = 7.5 \text{ cm}, h = 23 \text{ cm}$ 

• Spacy Bag (1)

• Cutleria (1)





• Teenzie Bottle (1) @ 500 ml

 $\emptyset$  = 7.5 cm, h = 23 cm

• Astro Bag (1)

• Cutleria (1)







## Full of Nutrition,

## Make Your Little One be a Champion









### **Bunny Lunchie Set**

- Ace Bowl (1) @ 700 ml  $\emptyset$  = 15.8 cm, h = 5.3 cm
- Snack Cup (1) @ 125 ml  $\emptyset = 8 \text{ cm, h} = 5.4 \text{ cm}$
- Flip Tumbler (1) @ 470 ml  $\emptyset = 8 \text{ cm, h} = 17 \text{ cm}$
- Bunny Bag (1)
- Cutleria (1)









### Penguin Lunchie Set

- Ace Bowl (1) @ 700 ml  $\emptyset$  = 15.8 cm, h = 5.3 cm
- Snack Cup (1) @ 125 ml  $\emptyset$  = 8 cm, h = 5.4 cm
- Flip Tumbler (1) @ 470 ml  $\emptyset$  = 8 cm, h = 17 cm
- Penguin Bag (1)
- Cutleria (1)









## Maintain Your Body Fitness,

Fulfill Your Mineral Needs





### Sportivo Bottle Small



Small Spor