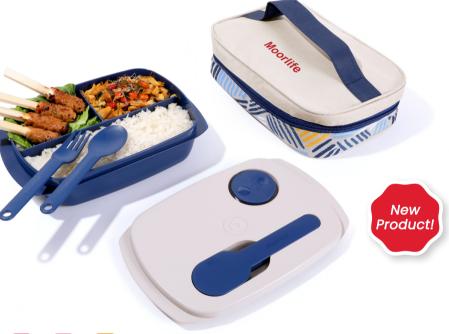

## New Rinjani

- Microsave Box (3) @ 2.2 L
  22.5 x 22.5 x 7 cm
  Handle (1)

microwave

Powerlock mechanism

Ergonomic handle

- Qiana (1) @ 1.1 L 19.5 x 17 x 5.5 cm
- Adjustable Compartment (1)
- Cutleria (1)

Bring 4 various menu in one time

A Healthy Box Make Your Food Tastier