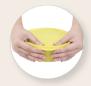

#### **EASY SEAL**

#### **How to Close**

Hold the container with one hand, place the seal on the container and press down slowly

ONE PUSH

Place the seal on the container, place your thumb on the seal, then press until it clicks