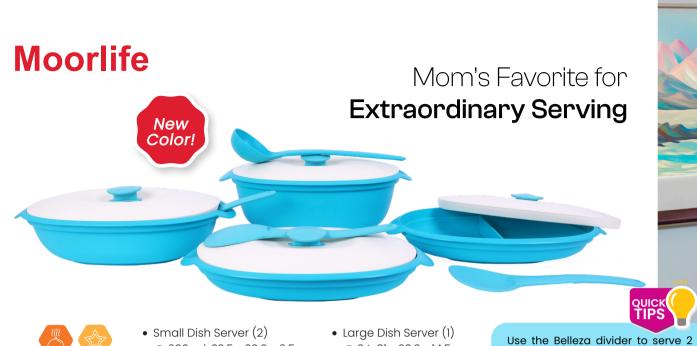

#### Piastra Flower Set A

@ 600 ml, 32.5 x 20.6 x 6.5 cm

• Medium Dish Server (1)

@ 1.8 L, 28 x 20.6 x 11.7 cm

• Medium Flower Plate (4) @ 460 ml, Ø = 20.25 cm, h = 4.3 cm

to serve larger portions.

@ 3 L, 31 x 20.3 x 14.5 cm

Laddle (1)

• Rice Spoon (3)

### Piastra Flower Set B

@ 50 ml,  $\emptyset$  = 9 cm, h = 2.1 cm