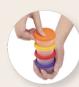

#### STACK & CLICK

#### How to Close & Stack

Press the seal towards the inside of the container using both thumbs until it clicks

Place the stack and seal container on top of another closed container

Press the top of the container until it clicks and make sure the container is locked completely