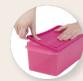

#### **How to Open**

Lift the seal slowly until it opens completely

#### **How to Open**

Hold one side of the container and slowly lift the seal until it is completely opened

#### **How to Open**

Lift the seal at each corner until the seal opens