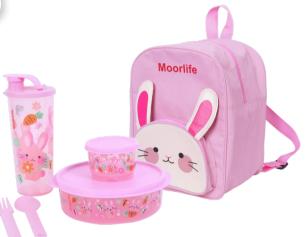

### **Bunny Lunchie Set**

- Ace Bowl (1) @ 700 ml  $\emptyset$  = 15.8 cm, h = 5.3 cm
- Snack Cup (1) @ 125 ml  $\emptyset = 8 \text{ cm, h} = 5.4 \text{ cm}$
- Flip Tumbler (1) @ 470 ml  $\emptyset = 8 \text{ cm, h} = 17 \text{ cm}$
- Bunny Bag (1)
- Cutleria (1)