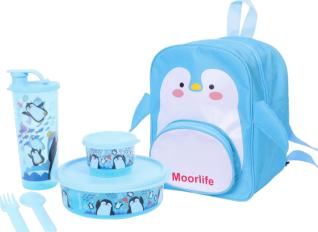

### Penguin Lunchie Set

- Ace Bowl (1) @ 700 ml  $\emptyset$  = 15.8 cm, h = 5.3 cm
- Snack Cup (1) @ 125 ml  $\emptyset$  = 8 cm, h = 5.4 cm
- Flip Tumbler (1) @ 470 ml  $\emptyset$  = 8 cm, h = 17 cm
- Penguin Bag (1)
- Cutleria (1)