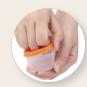

#### **ROUND SEAL**

#### **How to Close**

Press the sides of the seal and container together using both thumbs

Press around the seal using both thumbs slowly until it closes tightly

Press the center of the seal while open the side slightly to release air, then close it tightly again