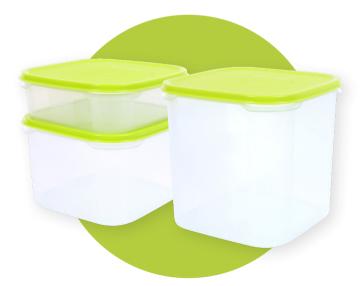

## Multifunctional Container **Accompany Every Sweet** and Precious Memory

Big Cassa

X-Large Delight Square (1) @ 7.5 L, 26 x 26 x 14.5 cm

Multifunction & wider

Cassa

Large Delight Square (1) @ 4 L, 26 x 26 x 9 cm

Storing and serving cakes will be tidier and fresher

## New Scatolla

Meds Colorful Rectangle (4) @ 1 L 18.7 x 11.5 x 8 cm

1 set consists of 4 colors

Tight lid, make the aroma and freshness of the food lasts longer

Transparent window space makes it easy to see inside

## Save Food Full of Memories Stay Fresh and Longlasting